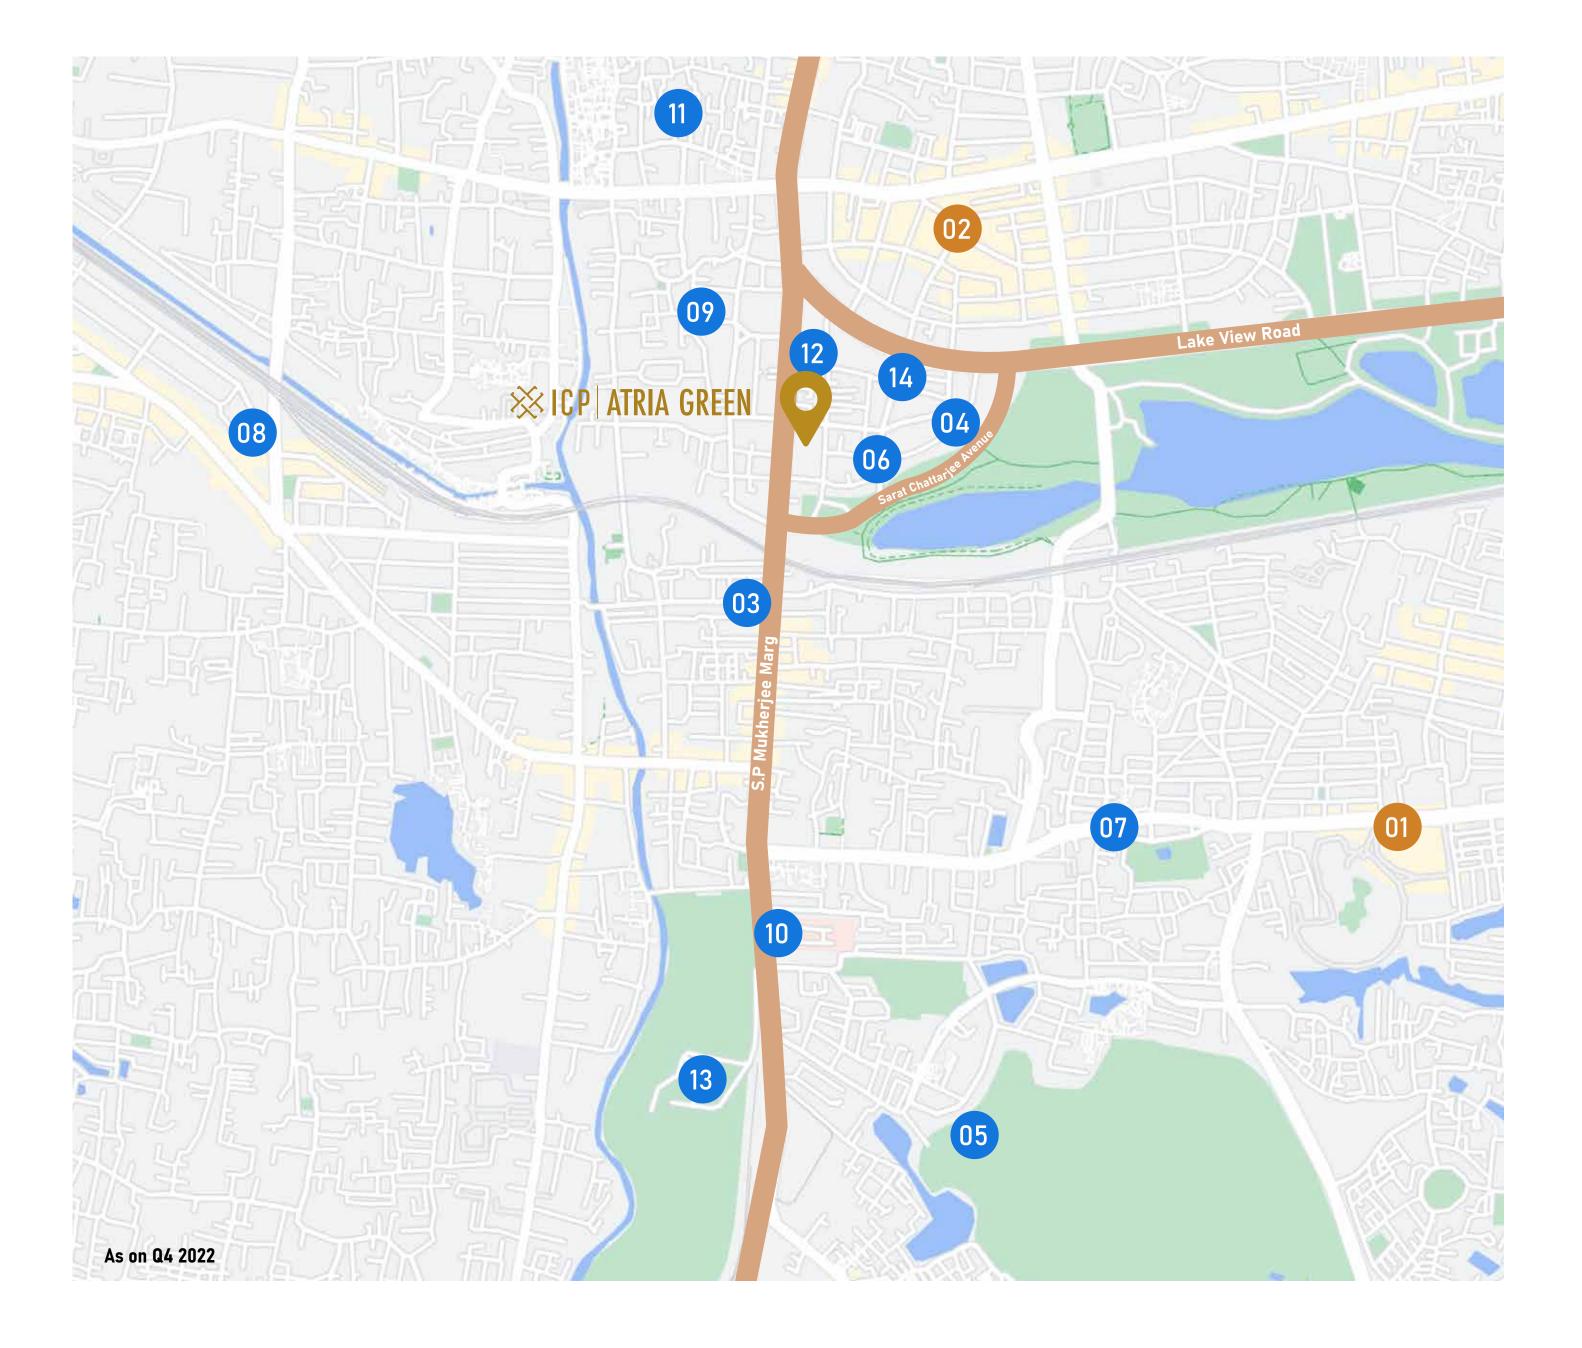

# **Prominent Location -**

### **SHOPPING**

| 01 | South City Mall | 3.5 Kms |
|----|-----------------|---------|
| 02 | Lake Mall       | 1.1 Kms |

| 00 | OTHERS                                    |         |
|----|-------------------------------------------|---------|
| 03 | Tollygunge Head Post Office               | 450 mt  |
| 04 | Menoka Cinema Hall                        | 650 mt  |
| 05 | Royal Calcutta Golf Club                  | 2.3 Kms |
| 06 | Mudiali Club                              | 150 mt  |
| 07 | Golf Green Police Station                 | 2.7 Kms |
| 80 | BP Poddar Hospital & Medical Research     | 2.3 Kms |
| 09 | Ramakrishna Sarda Mission<br>Matri Bhavan | 500 mt  |
| 10 | M R Bangur Hospital                       | 1.7 Kms |
| 11 | Kalighat Kali Mandir                      | 1.6 Kms |
| 12 | Public Service Comission<br>Buidling      | 47 mt   |
| 13 | Tollygunge Club                           | 1.5 Kms |