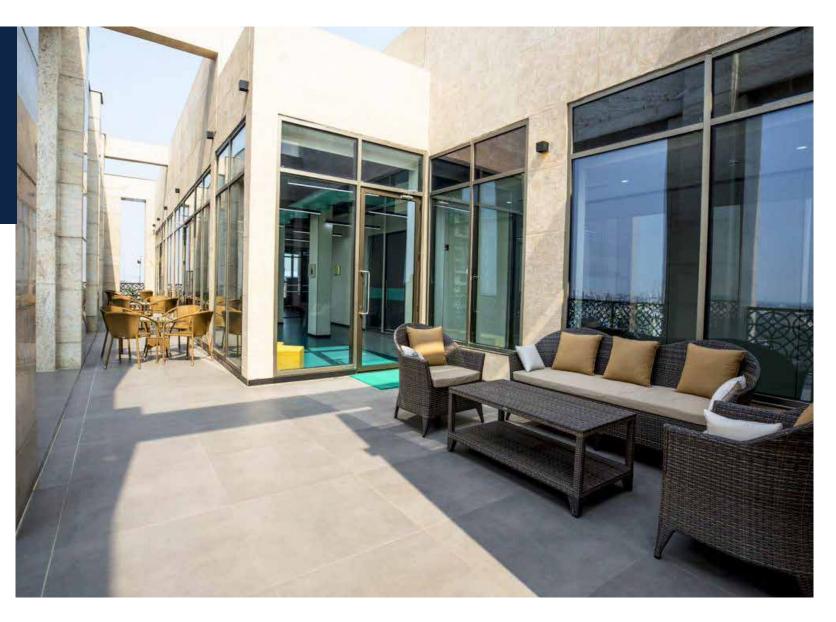

# Winning Features

Modern Building Management & Facility Management System at ICP | Atria Green

Pedestrian-friendly zone ideal for walk-in retail and other services

Elevators with bright glass and high-speed at ICP | Atria Green

Dedicated Signage space with excellent vantage point

Easy-flowing spaces with glass fronted office and retail spaces

42 meters tall vertical garden in the central atrium area with a natural skylight

In-house services like housekeeping, landscaping and other on-site support services

An impressive & modern façade acts as breathing space & a leisure zone for all the visitors

Parking at 2-level basement + Stacker Parking with 112 vehicle slots. Parking for electric cars with charging facility

Finishing with Italian marble, classic chevron pattern flooring, glass doors & overall wooden panelling