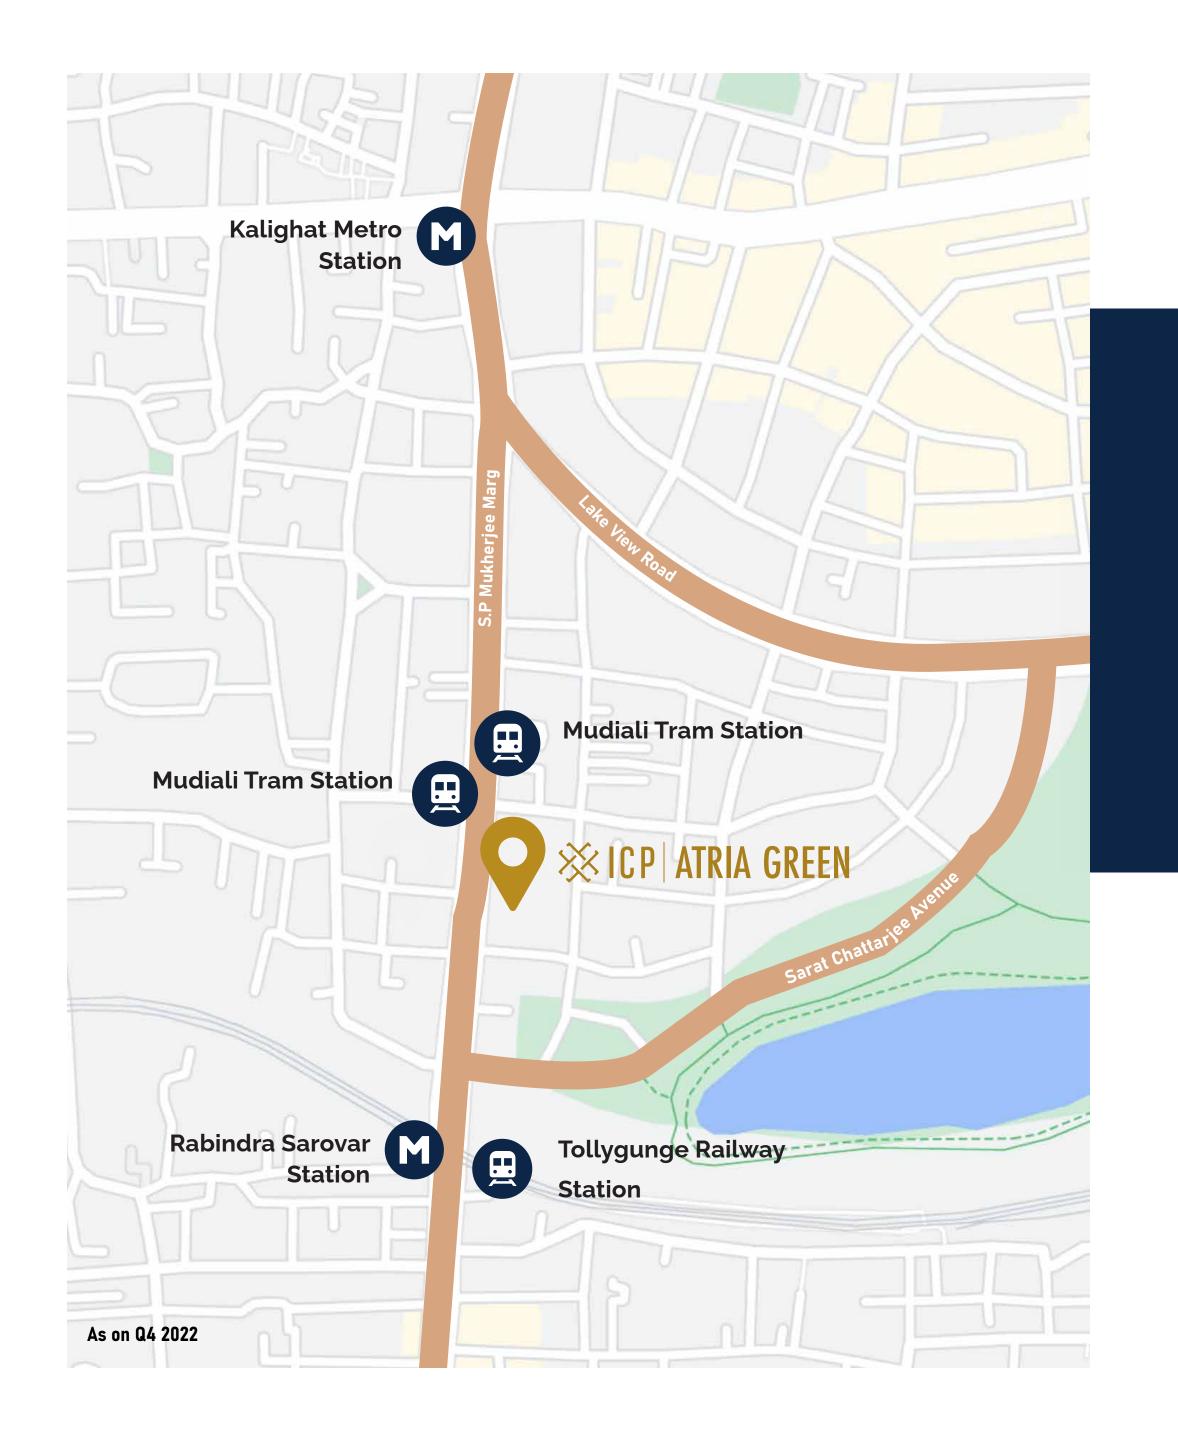

# Convenient Connectivity

- Situated on a six-lane arterial road
- A short walk from the Kalighat metro station
- A few minutes' drive from the prominent residential neighbourhoods of Ballygunge, Alipore and Southern Avenue
- Located in close proximity to prominent Hospitals, Hotels, Banks and more

Distance from nearest Metro Station

Kalighat Metro Station - 700 mt (9 min)

Rabindra Sarovar Station - 290 mt (4 min)

Distance from the Airport
Netaji Subhash Chandra Bose
International Airport - 24 Kms

Distance from nearest Railway Station

Mudiali Tram Station - 63 mt (2 min)

Tollygunge Railway Station - 500 mt (7 min)