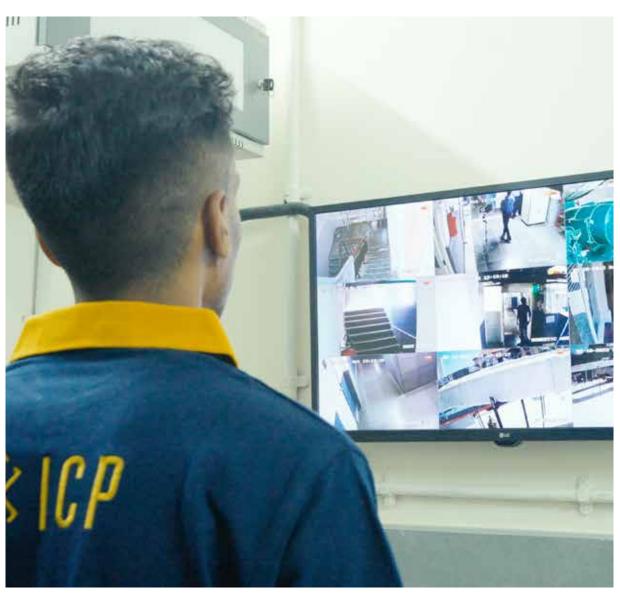

### **SECURITY SYSTEM**

CCTV at Main Entrance, Basements, Substation area, Terrace PA system for common area and provision in tenant spaces; 24 X 7 Security Guards