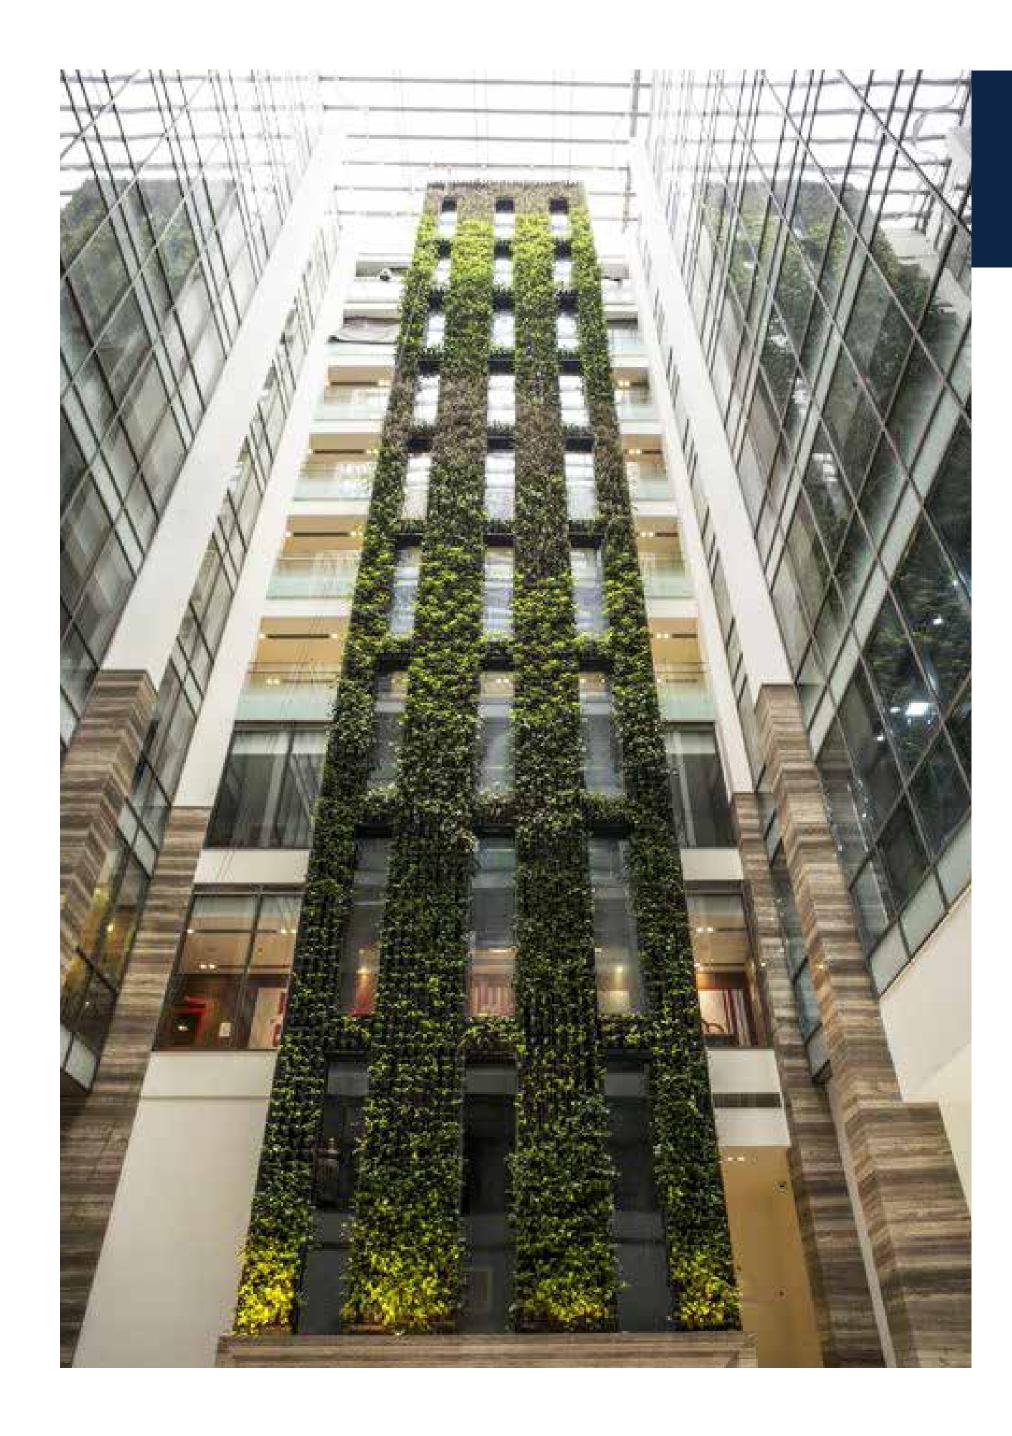

# Amenities and Accessibility

- A boutique, standalone building of 115,204 sq. ft. spread across 2 Basement + Ground + 8 Floors
- A unique and visually-stunning façade with a tall vertical garden provides a comfortable environment and a calming effect on anyone who walks-in the builing
- Located in the heart of South Kolkata on S.P. Mukherjee Road, ICP | Atria Green is a part of an elite neighbourhood with excellent connectivity to all parts of the city

- Use of 100% LED light fixtures
- Cogeneration with Solar Photovoltaic cells with 10KW solar power generation system
- Construction materials used with low Volatile Organic Compound(VOC) and high recycled content
- Sustainable and energy efficient autoclaved aerated concrete bricks used in construction for thermal insulation
- A 42m tall vertical garden in the central atrium area offer a range of environmental benefits such as improved air quality in the building, natural skylight through glass roof and reduced noise levels