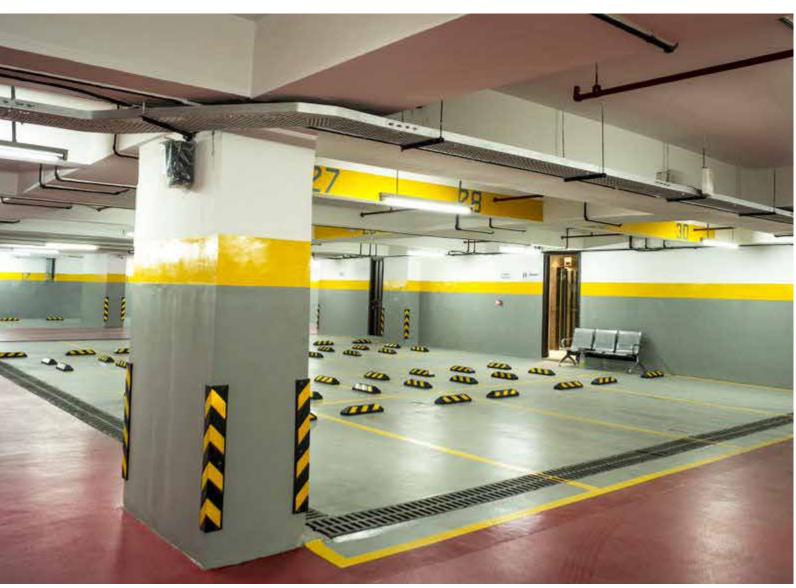

An impressive & modern façade acts as breathing space & a leisure zone for all the visitors

Parking at 2-level basement + Stacker Parking with 112 vehicle slots. Parking for electric cars with charging facility

### **AMPLE CAR PARKING**

Stacker parking lot with 112 spaces and a two-level basement. Electric vehicle parking with a charging station