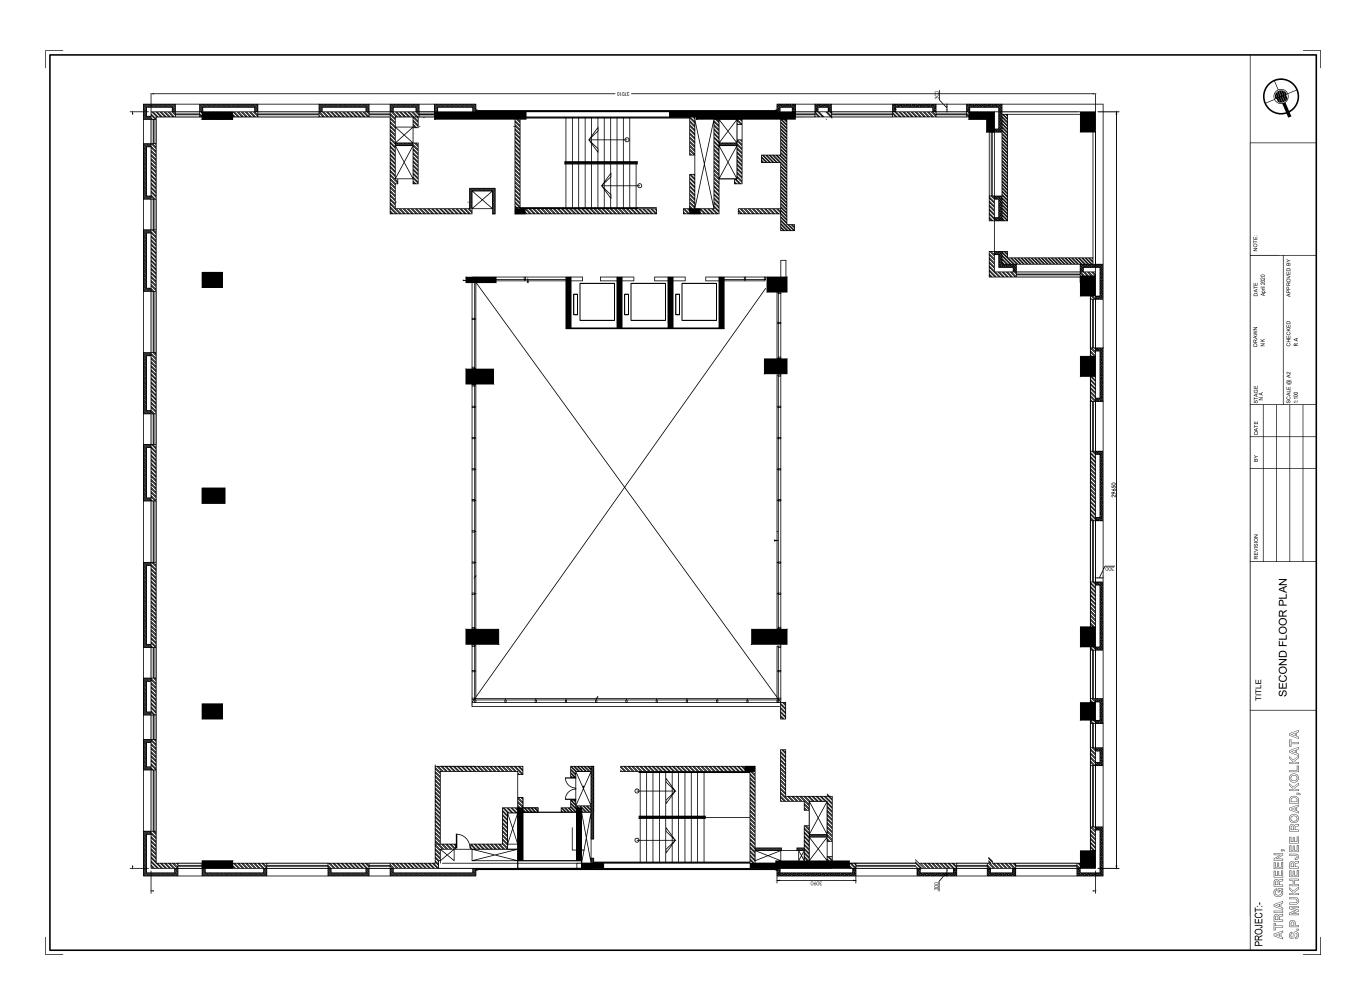

# Floor Layouts

Typical Floor Plan - 2<sup>nd</sup> to 7<sup>th</sup> Floor 10800 sq ft

Indian City Properties Ltd. is a real estate company with a rich history dating back to 1939. Our boutique portfolio comprises a collection of premium commercial, retail, and mixed-use assets that we proudly own, operate, and meticulously manage.