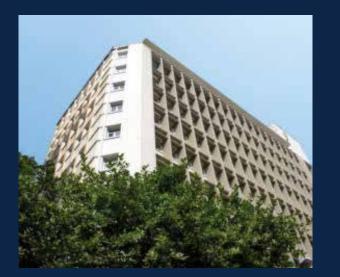

# XICP ATRIA GREEN

An aesthetically designed space that integrates new-age architecture and modern technology seamlessly, ICP | Atria Green is designed to stand-out in the elite neighborhood and yet blend into the South Kolkata's serene landscapes. Strategically located on a six-lane arterial road with an excellent connectivity, ICP | Atria Green is perfectly suited for QSRs, high-end businesses and boutique offices.

# Amenities and Accessibility

- A boutique, standalone building of 115,204 sq. ft. spread across 2 Basement + Ground + 8 Floors
- A unique and visually-stunning façade with a tall vertical garden provides a comfortable environment and a calming effect on anyone who walks-in the builing
- Located in the heart of South Kolkata on S.P. Mukherjee Road, ICP | Atria Green is a part of an elite neighbourhood with excellent connectivity to all parts of the city

- Ample parking availability with 2 levels of dedicated parking space in the basement
- The design encompasses a fusion of practicality and sustainability reflecting the nature of businesses it houses
- The one-of-a-kind novel structure designed by HKS Architects has a clean approach to urban topography suited to both retail and commercial spaces