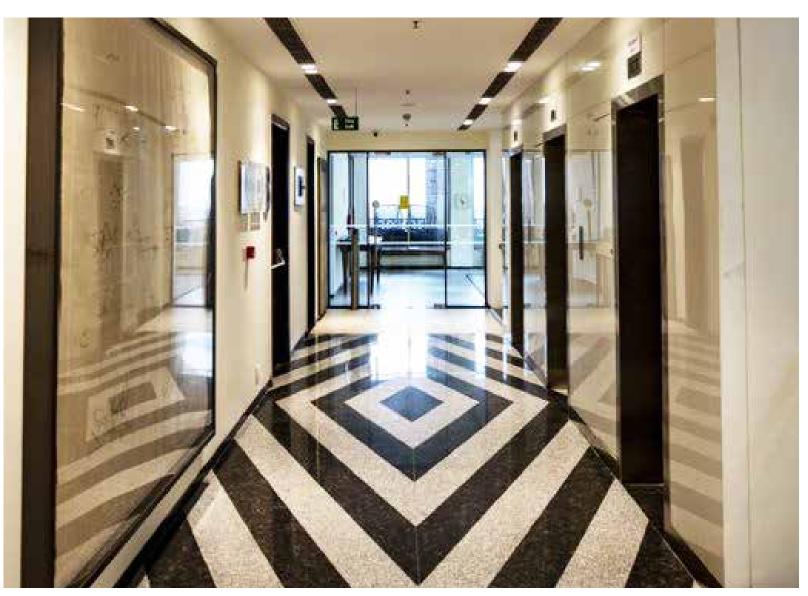

# Winning Features

Modern Building Management & Facility Management System at ICP | Atria Green

Pedestrian-friendly zone ideal for walk-in retail and other services

Elevators with bright glass and high-speed at ICP | Atria Green

Finishing with Italian marble, classic chevron pattern flooring, glass doors & overall wooden panelling