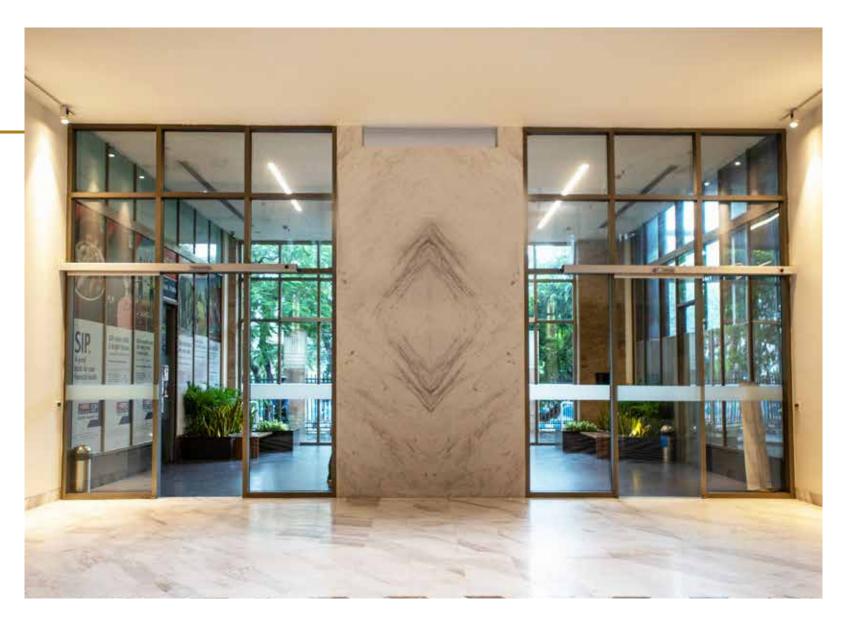

Finishing with Italian marble, classic chevron pattern flooring, glass doors & overall wooden panelling