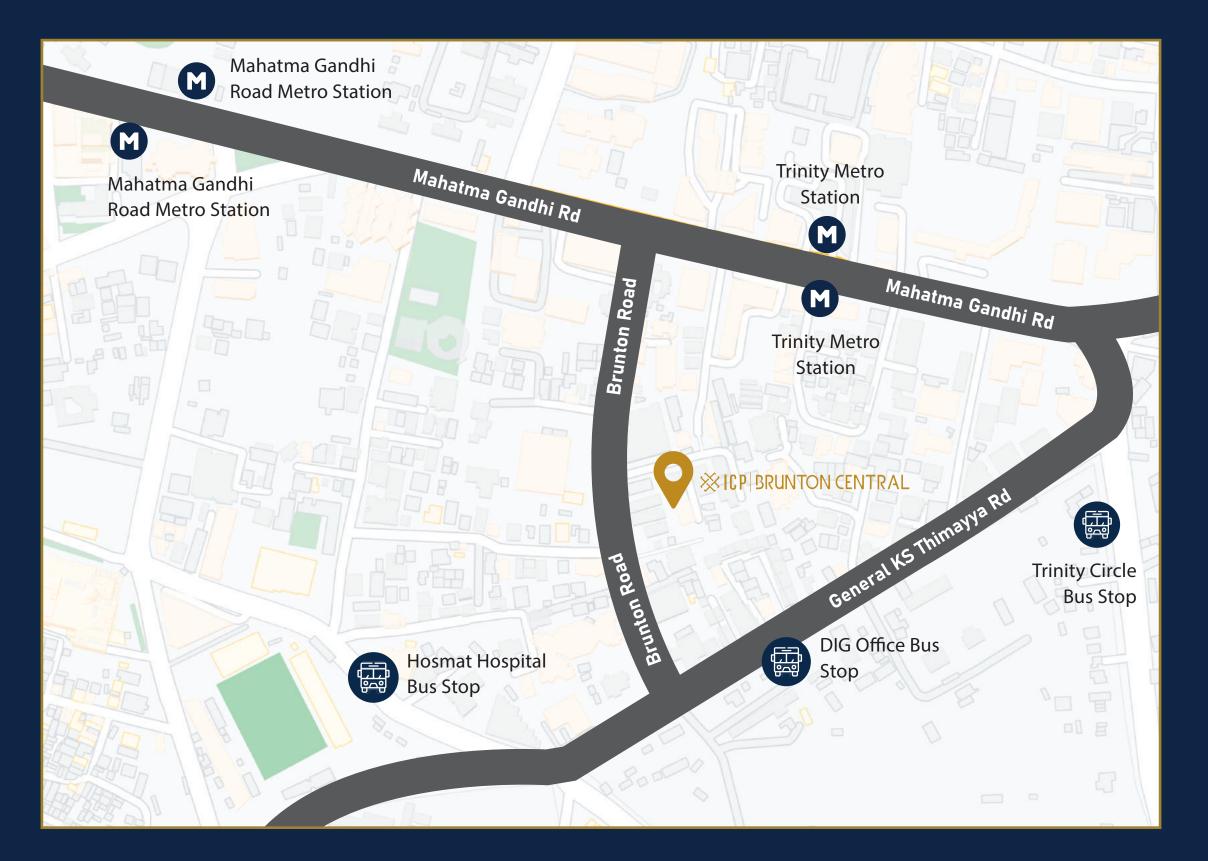

## **Convinent Connectivity**

## Nearest Bus Stop

DIG Office Bus Stop 350 m (4 min)
Hosmat Hospital Bus Stop 450 m (6 min)
Trinity Circle Bus Stop 850 m (10 min)

### **Nearest Metro Station**

Trinity Metro Station 400 m (5 min)

Mahatma Gandhi Metro Station 900 m (12 min)

## **Nearest Airport**

Kempegowda International Airport 35 Km

## **Prominent Location**

| <ul> <li>RESTAURANT</li> <li>BOTECA Restaurante         Brasileiro</li> <li>Portland Grills Café</li> <li>Hyderabad Biryani</li> </ul> | 650 m<br>63 m<br>600 m           | SHOPPING  01 1 Mg Lido Mall  02 Garuda Mall  COUNTY OF THERS                                                                                                                          | 950 m<br>700 m                                                 |
|----------------------------------------------------------------------------------------------------------------------------------------|----------------------------------|---------------------------------------------------------------------------------------------------------------------------------------------------------------------------------------|----------------------------------------------------------------|
| House  HOTEL  Oberoi Bengaluru  Taj MG Road  Welcome ITC Hotel  Ritz Carlton                                                           | 1 Km<br>850 m<br>350 m<br>1.9 Km | 10 Bengaluru Football Stadium 11 RSI Cricket Ground 12 St. Philomenas Hospital 13 Cathedral PU College 14 Bishop Cotton Girls 15 Mother Tekla Auditorium 16 Kendriya Vidyalaya Centre | 850 m<br>1.5 Km<br>1 Km<br>1.6 Km<br>1.6 Km<br>190 m<br>1.7 Km |