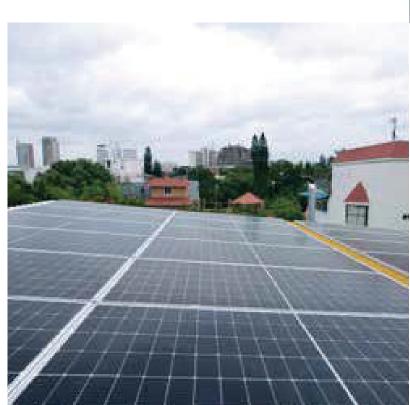

## State-of-the-art-facilities

Built Up Area Approx. 20,000 Sq.ft.

Solar Panels 13KV Solar PV

Power Infrastructure BESCOM 315 KVA and 250 KVA DG

Elevators
Schindler 1 no. with 10 pax capacity

Security System
24x7 CCTV monitor with security
guards