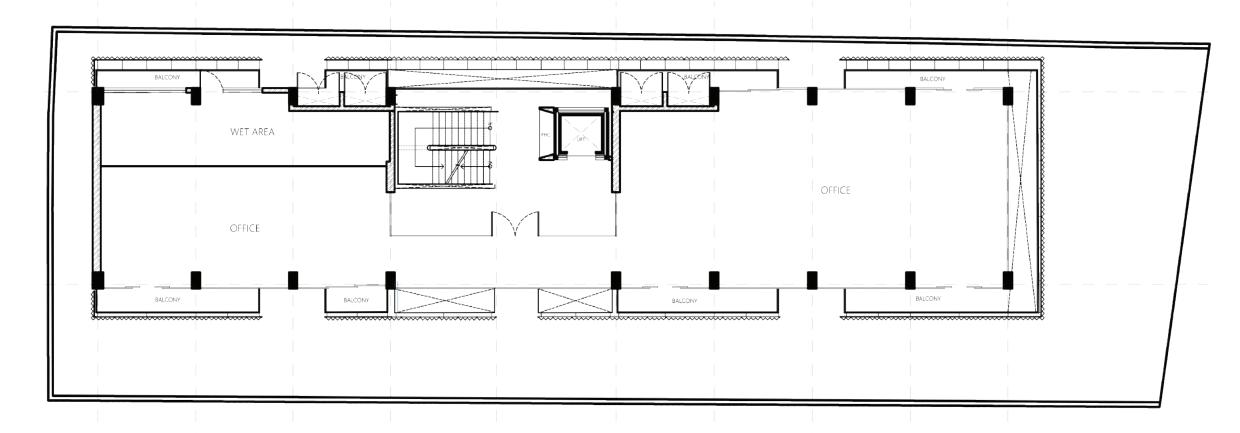

uditorium 16 Kendriya Vidyalaya Centre | 850 m<br>1.5 Km<br>1 Km<br>1.6 Km<br>1.6 Km<br>190 m<br>1.7 Km |

## State-of-the-art-facilities





Built Up Area Approx. 20,000 Sq.ft.



Solar Panels 13KV Solar PV



Power Infrastructure BESCOM 315 KVA and 250 KVA DG



Elevators
Schindler 1 no. with 10 pax capacity



Security System
24x7 CCTV monitor with security
guards



Water Supply Municipal water connection



Air Conditioning VRV system



Fire Detection
Lubi make pumps for fire fighting
system



Design Aluminium Perforated sheets on façade



Fire Protection
Fully automatic Hydrant and
Sprinkler based Fire Protection





#### Basement Floor Plan



#### **Ground Floor Plan**



## **FLOOR LAYOUTS**

### First Floor Plan



Back 2213 Sq.ft. Front 2535 Sq.ft.

#### Second Floor Plan



4250 Sq.ft.

### Third Floor Plan



4250 Sq.ft.





Indian City Properties Ltd. is a real estate company with a rich history dating back to 1939. Our boutique portfolio comprises a collection of premium commercial, retail, and mixed-use assets that we proudly own, operate, and meticulously manage. Spanning across the prominent cities of Mumbai, Bangalore, Hyderabad, Kolkata, and New Delhi, our portfolio encompasses iconic landmarks that redefine the standards of quality, design innovation, sustainability, and unparalleled customer service.





**XICP** TECH ∃7

Bengaluru



**XICP** ONE FORBES Mumbai



XICP ATRIA GREEN Kolkata



XICP 25 BRABOURNE Kolkata



XICP FORT HERITAGE Mumbai



**XICP** | **800 JUBILEE**Hyderabad



For more details, call us now





## XICP BRUNTON CENTRAL