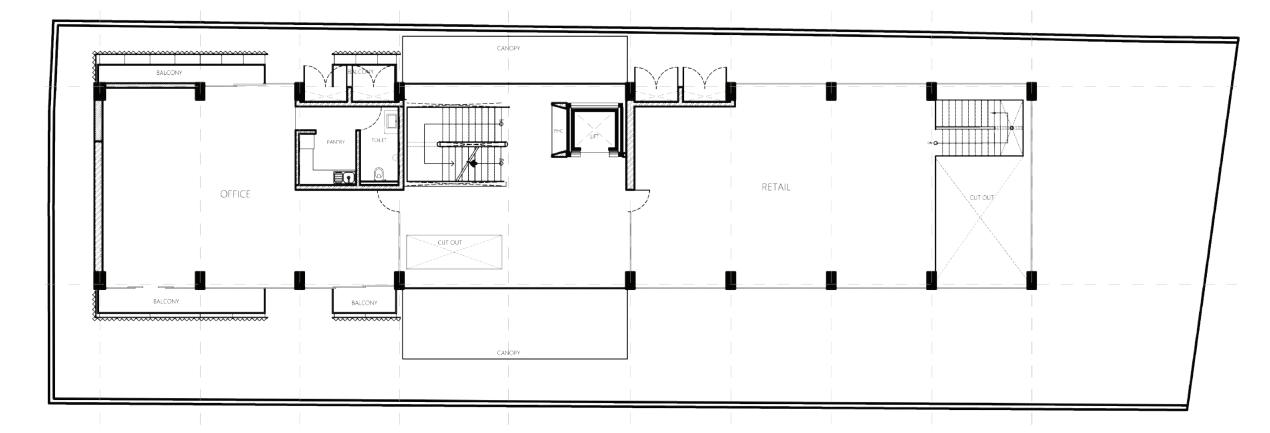

Cathedral PU College 14 Bishop Cotton Girls 15 Mother Tekla Auditorium 16 Kendriya Vidyalaya Centre | 850 m<br>1.5 Km<br>1 Km<br>1.6 Km<br>1.6 Km<br>190 m<br>1.7 Km |

## State-of-the-art-facilities





Built Up Area Approx. 20,000 Sq.ft.



Solar Panels 13KV Solar PV



Power Infrastructure BESCOM 315 KVA and 250 KVA DG



Elevators
Schindler 1 no. with 10 pax capacity



Security System
24x7 CCTV monitor with security
guards



Water Supply Municipal water connection



Air Conditioning VRV system



Fire Detection
Lubi make pumps for fire fighting
system



Design Aluminium Perforated sheets on façade



Fire Protection
Fully automatic Hydrant and
Sprinkler based Fire Protection





#### Basement Floor Plan



#### **Ground Floor Plan**



## **FLOOR LAYOUTS**

### First Floor Plan



Back 2213 Sq.ft. Front 2535 Sq.ft.

#### Second Floor Plan



4250 Sq.ft.

### Third Floor Plan



4250 Sq.ft.





Indian City Properties Ltd. is a real estate company with a rich history dating back to 1939. Our boutique portfolio comprises a collection of premium commercial, retail, and mixed-use assets that we proudly own, operate, and meticulously manage. Spanning across the prominent cities of Mumbai, Bangalore, Hyderabad, Kolkata, and New Delhi, our portfolio encompasses iconic landmarks that redefine the standards of quality, design innovation, sustainability, and unparalleled customer service.





**XICP** TECH ∃7

Bengaluru



**XICP** ONE FORBES Mumbai



XICP ATRIA GREEN Kolkata



XICP 25 BRABOURNE Kolkata



XICP FORT HERITAGE Mumbai



**XICP** | **800 JUBILEE**Hyderabad