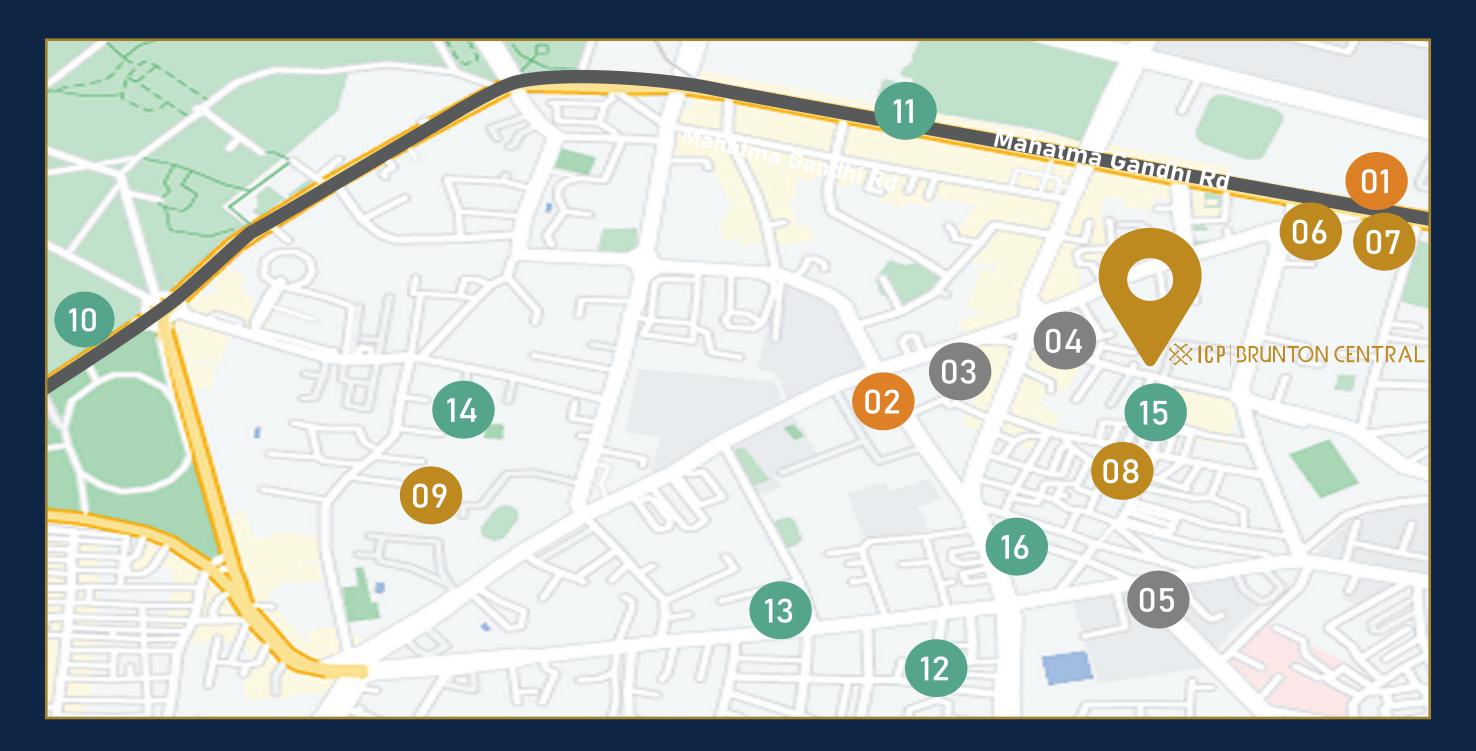

## **Prominent Location**

| <ul> <li>RESTAURANT</li> <li>BOTECA Restaurante         Brasileiro</li> <li>Portland Grills Café</li> <li>Hyderabad Biryani</li> </ul> | 650 m<br>63 m<br>600 m           | SHOPPING  01 1 Mg Lido Mall  02 Garuda Mall  COUNTY OF THERS                                                                                                                          | 950 m<br>700 m                                                 |
|----------------------------------------------------------------------------------------------------------------------------------------|----------------------------------|---------------------------------------------------------------------------------------------------------------------------------------------------------------------------------------|----------------------------------------------------------------|
| House  HOTEL  Oberoi Bengaluru  Taj MG Road  Welcome ITC Hotel  Ritz Carlton                                                           | 1 Km<br>850 m<br>350 m<br>1.9 Km | 10 Bengaluru Football Stadium 11 RSI Cricket Ground 12 St. Philomenas Hospital 13 Cathedral PU College 14 Bishop Cotton Girls 15 Mother Tekla Auditorium 16 Kendriya Vidyalaya Centre | 850 m<br>1.5 Km<br>1 Km<br>1.6 Km<br>1.6 Km<br>190 m<br>1.7 Km |