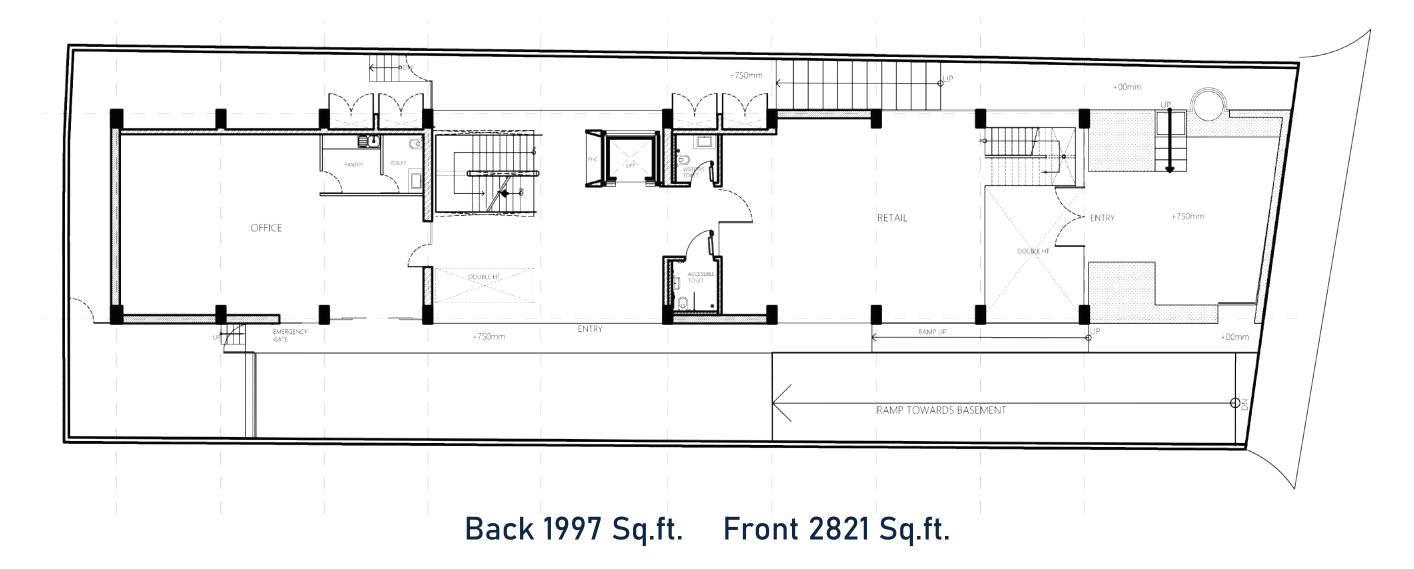

I Cricket Ground 12 St. Philomenas Hospital 13 Cathedral PU College 14 Bishop Cotton Girls 15 Mother Tekla Auditorium 16 Kendriya Vidyalaya Centre | 850 m<br>1.5 Km<br>1 Km<br>1.6 Km<br>1.6 Km<br>190 m<br>1.7 Km |

## State-of-the-art-facilities





Built Up Area Approx. 20,000 Sq.ft.



Solar Panels 13KV Solar PV



Power Infrastructure BESCOM 315 KVA and 250 KVA DG



Elevators
Schindler 1 no. with 10 pax capacity



Security System
24x7 CCTV monitor with security
guards



Water Supply Municipal water connection



Air Conditioning VRV system



Fire Detection
Lubi make pumps for fire fighting
system



Design Aluminium Perforated sheets on façade



Fire Protection
Fully automatic Hydrant and
Sprinkler based Fire Protection





#### Basement Floor Plan



#### **Ground Floor Plan**



## **FLOOR LAYOUTS**

### First Floor Plan



Back 2213 Sq.ft. Front 2535 Sq.ft.

#### Second Floor Plan



4250 Sq.ft.

### Third Floor Plan



4250 Sq.ft.





Indian City Properties Ltd. is a real estate company with a rich history dating back to 1939. Our boutique portfolio comprises a collection of premium commercial, retail, and mixed-use assets that we proudly own, operate, and meticulously manage. Spanning across the prominent cities of Mumbai, Bangalore, Hyderabad, Kolkata, and New Delhi, our portfolio encompasses iconic landmarks that redefine the standards of quality, design innovation, sustainability, and unparalleled customer service.





**XICP** TECH ∃7

Bengaluru



**XICP** ONE FORBES Mumbai



XICP ATRIA GREEN Kolkata



XICP 25 BRABOURNE Kolkata



XICP FORT HERITAGE