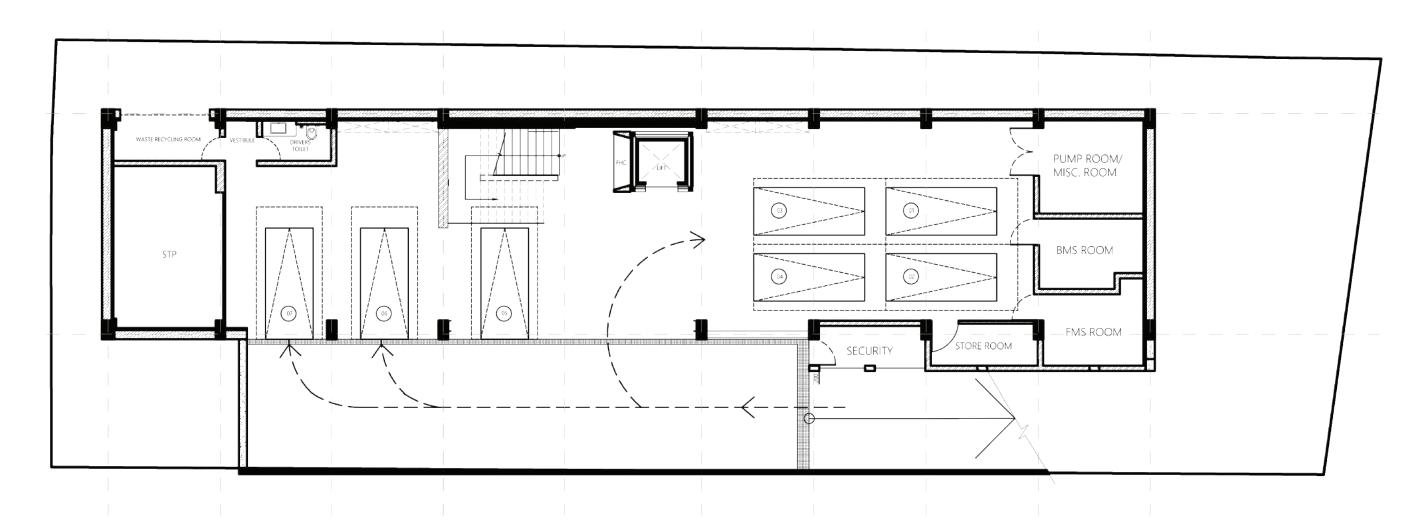

ngaluru Football Stadium 11 RSI Cricket Ground 12 St. Philomenas Hospital 13 Cathedral PU College 14 Bishop Cotton Girls 15 Mother Tekla Auditorium 16 Kendriya Vidyalaya Centre | 850 m<br>1.5 Km<br>1 Km<br>1.6 Km<br>1.6 Km<br>190 m<br>1.7 Km |

## State-of-the-art-facilities





Built Up Area Approx. 20,000 Sq.ft.



Solar Panels 13KV Solar PV



Power Infrastructure BESCOM 315 KVA and 250 KVA DG



Elevators
Schindler 1 no. with 10 pax capacity



Security System
24x7 CCTV monitor with security
guards



Water Supply Municipal water connection



Air Conditioning VRV system



Fire Detection
Lubi make pumps for fire fighting
system



Design Aluminium Perforated sheets on façade



Fire Protection
Fully automatic Hydrant and
Sprinkler based Fire Protection





#### Basement Floor Plan



#### **Ground Floor Plan**



## **FLOOR LAYOUTS**

### First Floor Plan



Back 2213 Sq.ft. Front 2535 Sq.ft.

#### Second Floor Plan



4250 Sq.ft.

### Third Floor Plan



4250 Sq.ft.





Indian City Properties Ltd. is a real estate company with a rich history dating back to 1939. Our boutique portfolio comprises a collection of premium commercial, retail, and mixed-use assets that we proudly own, operate, and meticulously manage. Spanning across the prominent cities of Mumbai, Bangalore, Hyderabad, Kolkata, and New Delhi, our portfolio encompasses iconic landmarks that redefine the standards of quality, design innovation, sustainability, and unparalleled customer service.





**XICP** TECH ∃7

Bengaluru



**XICP** ONE FORBES Mumbai



XICP ATRIA GREEN Kolkata



XICP 25 BRABOURNE