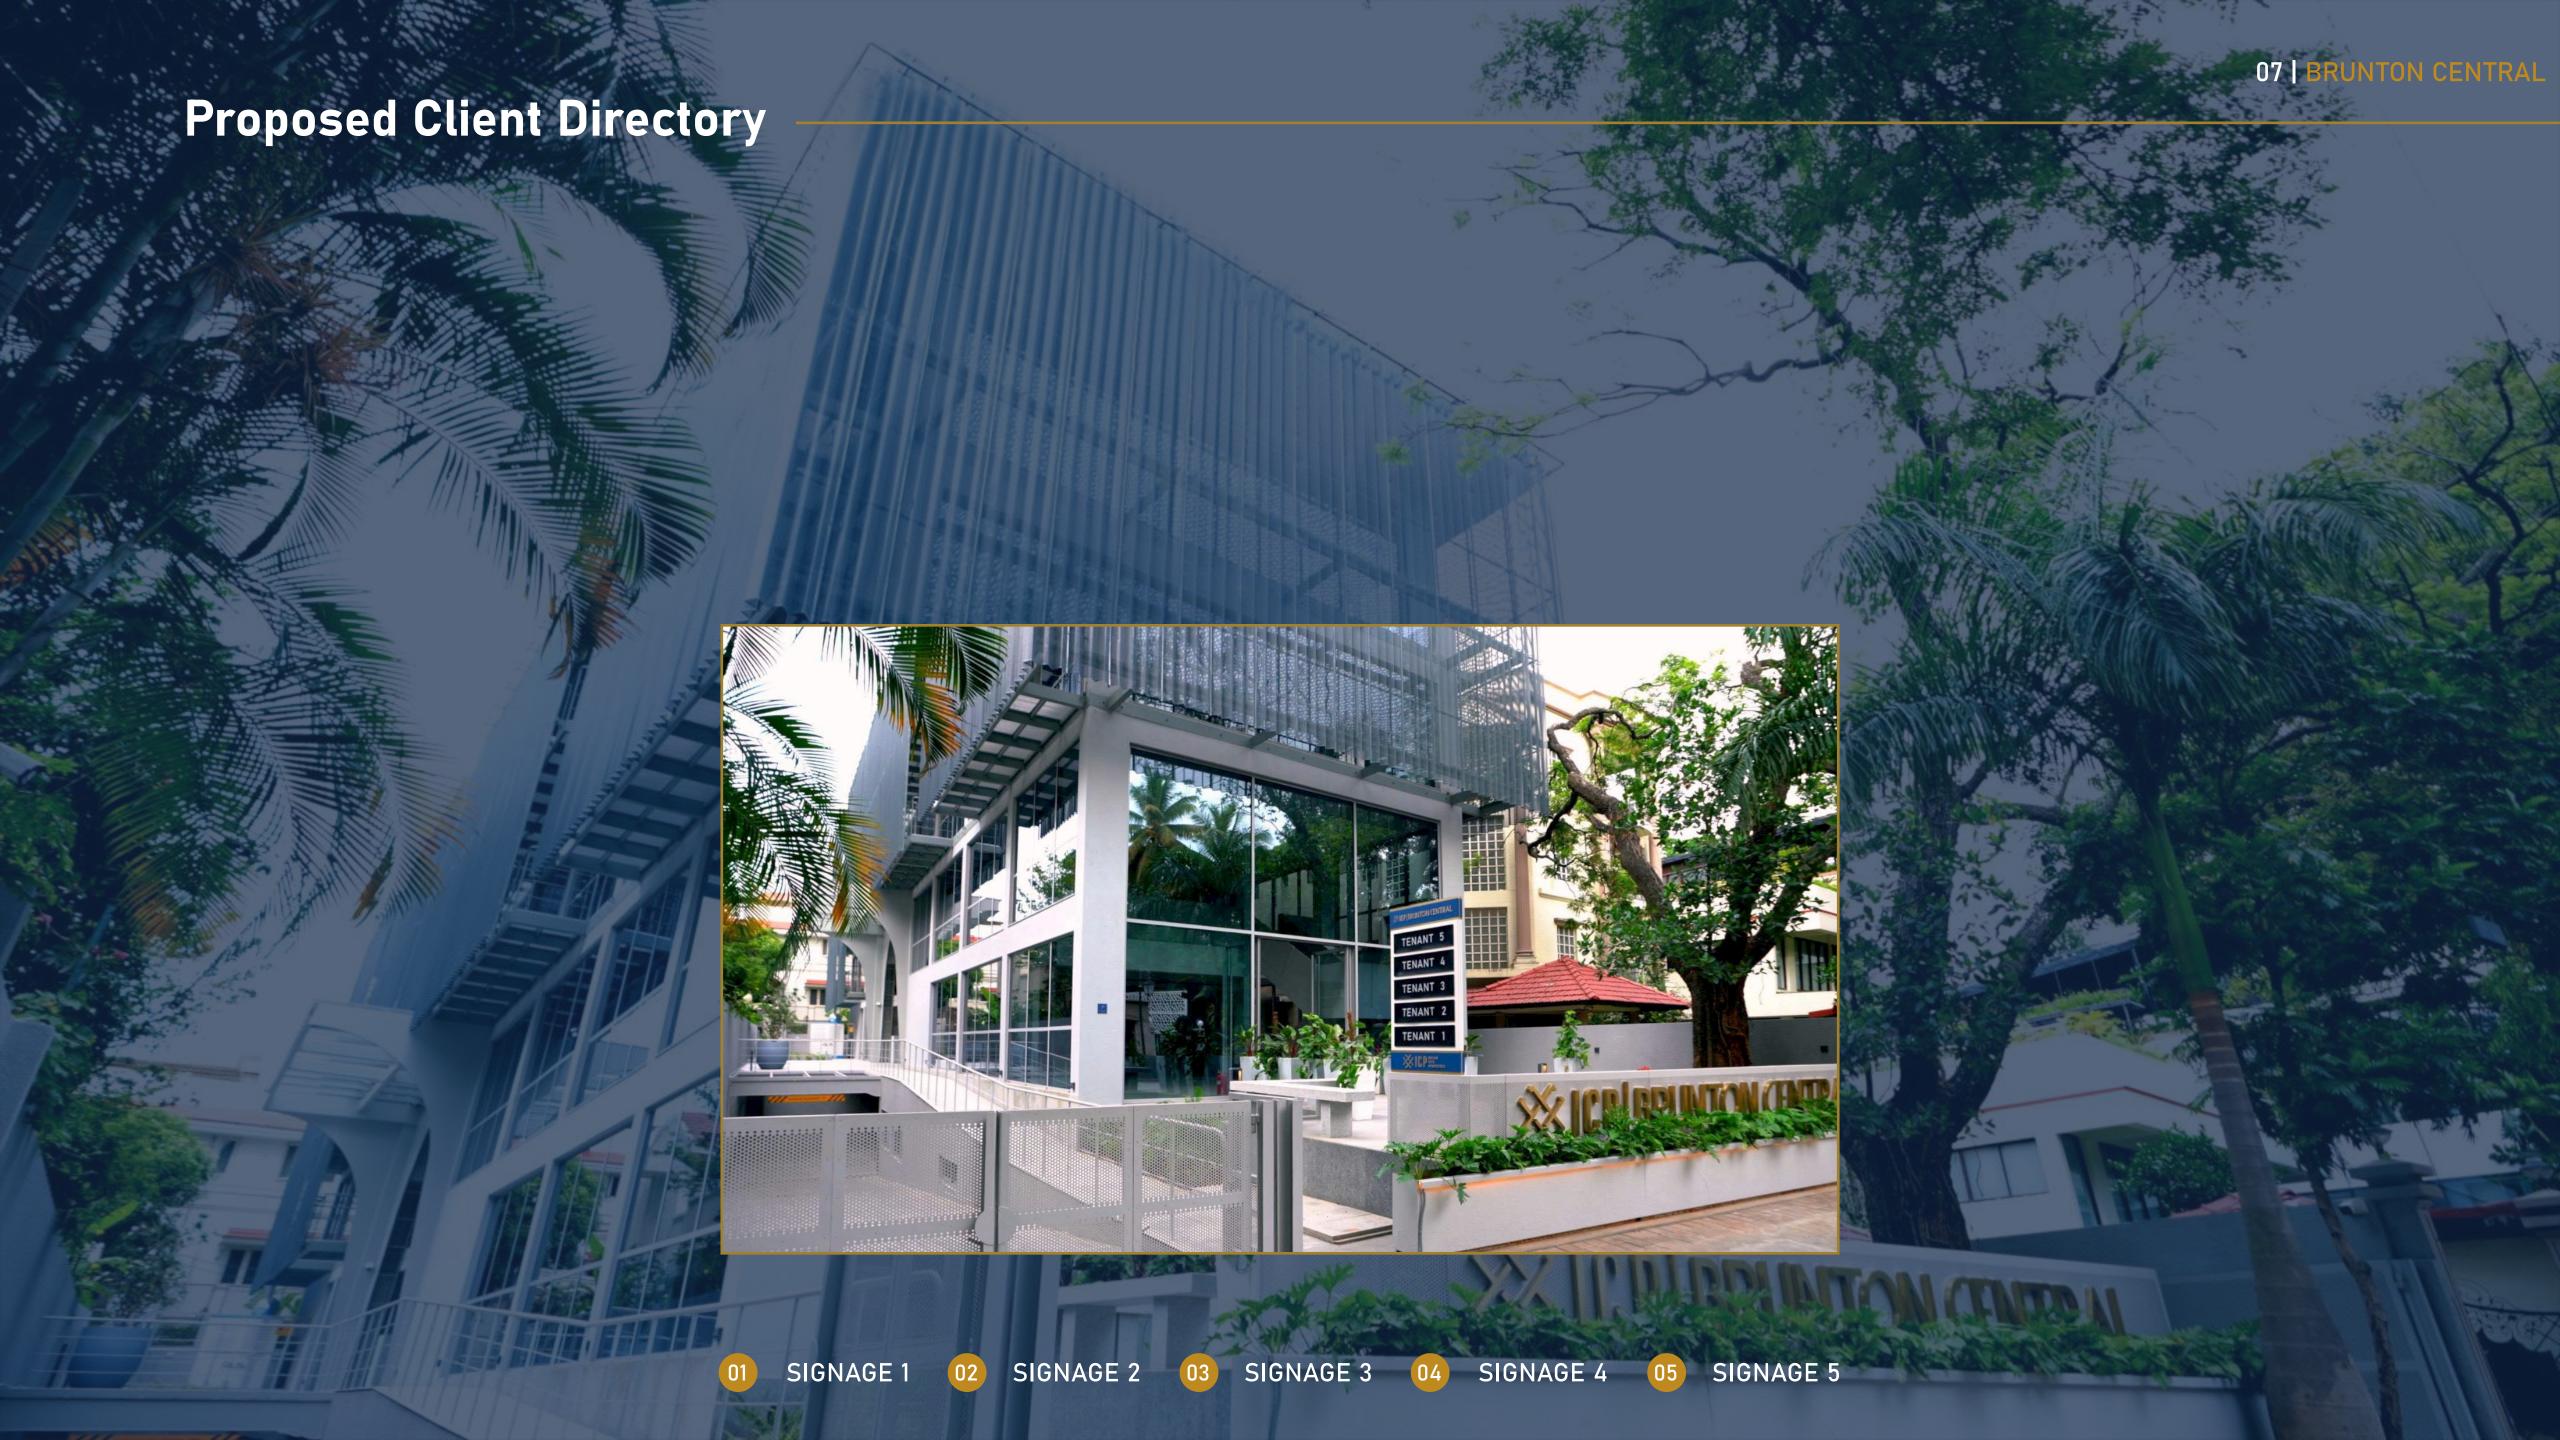

High-end finishes with aluminium perforated pattern entrance on façade

Innovative and interactive breathing façade

State-of-the-art Building Management System

Dedicated signage spaces with excellent vantage point