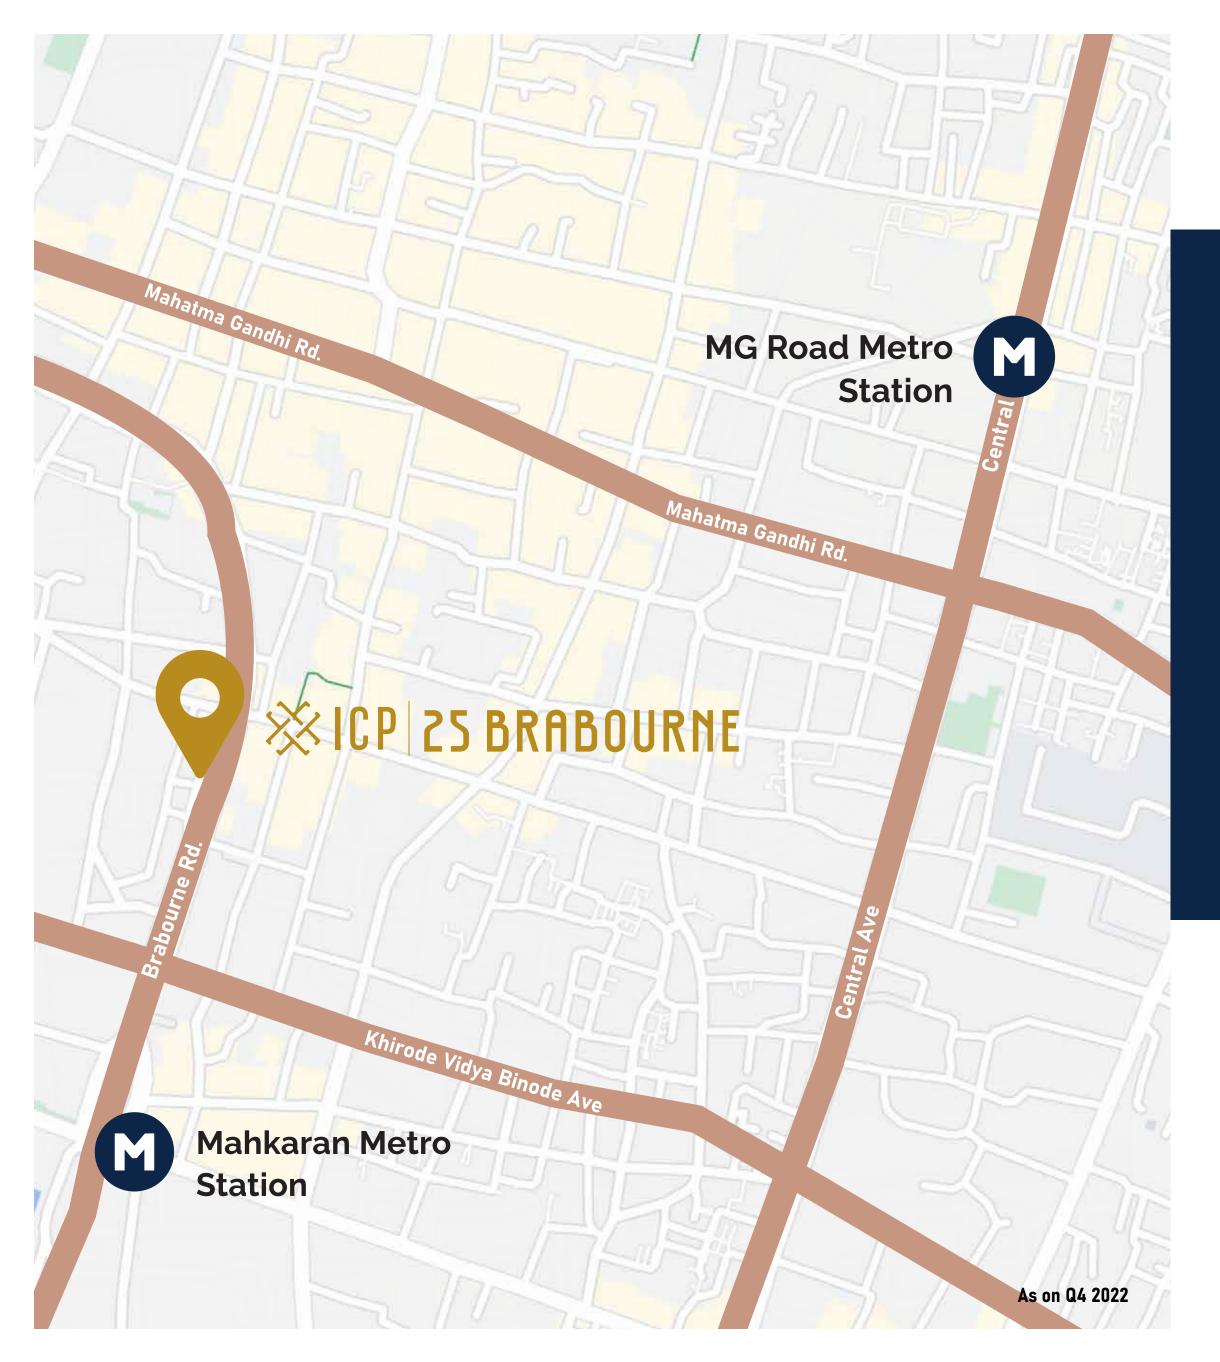

## Convenient Connectivity

- Situated on the iconic Brabourne Road in Dalhousie Square, the prominent business hub of Kolkata
- BBD Bagh area is home to several of the city's most magnificent architectural landmarks such as the Eden Gardens, Writers Building, GPO, Raj Bhavan, and Great Eastern Hotel
- The Howrah Bridge connects the area to the Howrah Train Station, and the region has excellent connectivity to all parts of the city
- The East -West Metro connects Salt Lake to Howrah, with the Mahakaran stop at the Writers' Building, just a few steps from the building

Distance from nearest Metro Station

MG Road Metro Station - 1.5 Kms (9 min)

Mahakaran Metro Station - 500 mt (4 min)

Distance from the Airport
Netaji Subhash Chandra Bose
International Airport - 20 Kms