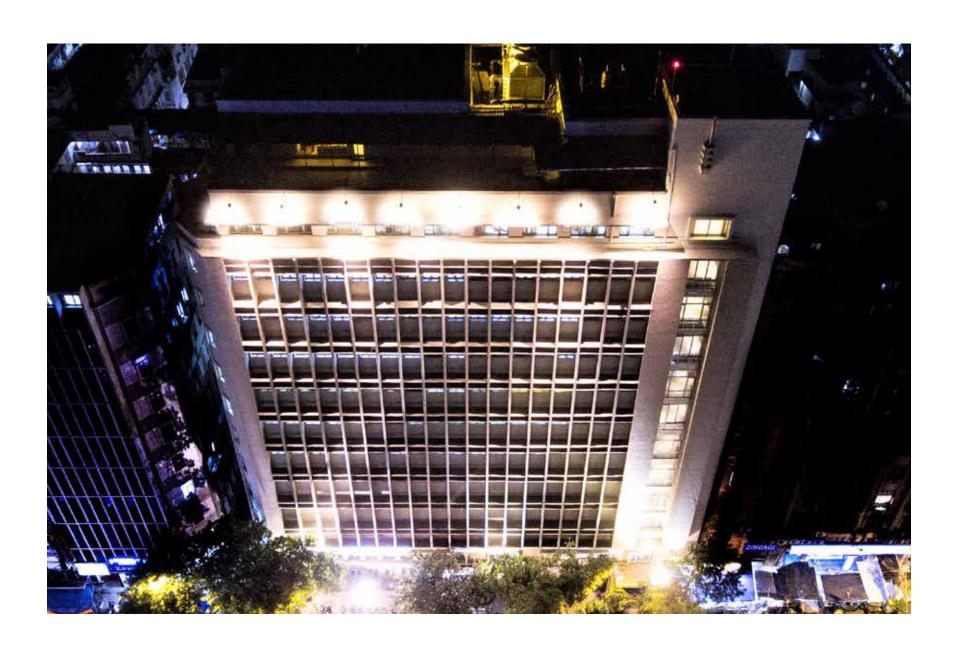

### **Amenities and Accessibility**

The building boasts of a grand 11-floor structure, once the second tallest in Kolkata, spread across 100,000 square feet

- The iconic building enjoys a coveted location on the iconic Brabourne Road in Dalhousie Square, the original and most prominent business hub of Kolkata.
- 3 Strategically located in BBD Bagh, the famous
  Howrah Bridge connects the area to the Howrah
  Train Station, and the region has excellent
  connectivity to all parts of the city.

- The iconic landmark provides breath-taking panoramic views of the city's skyline, including the Hooghly River and the magnificent Howrah Bridge.
- It is a preferred destination for corporate tenants seeking to establish their presence in the area, owing to its historical significance and unparalleled location.

- A unique architectural feature of the building is the secondary external fire staircase, which adds to its charm.
- The building boasts of a grand 11-floor structure, once the second tallest in Kolkata, that provides breath-taking panoramic views of the city's skyline, including the Hooghly River and the magnificent Howrah Bridge.