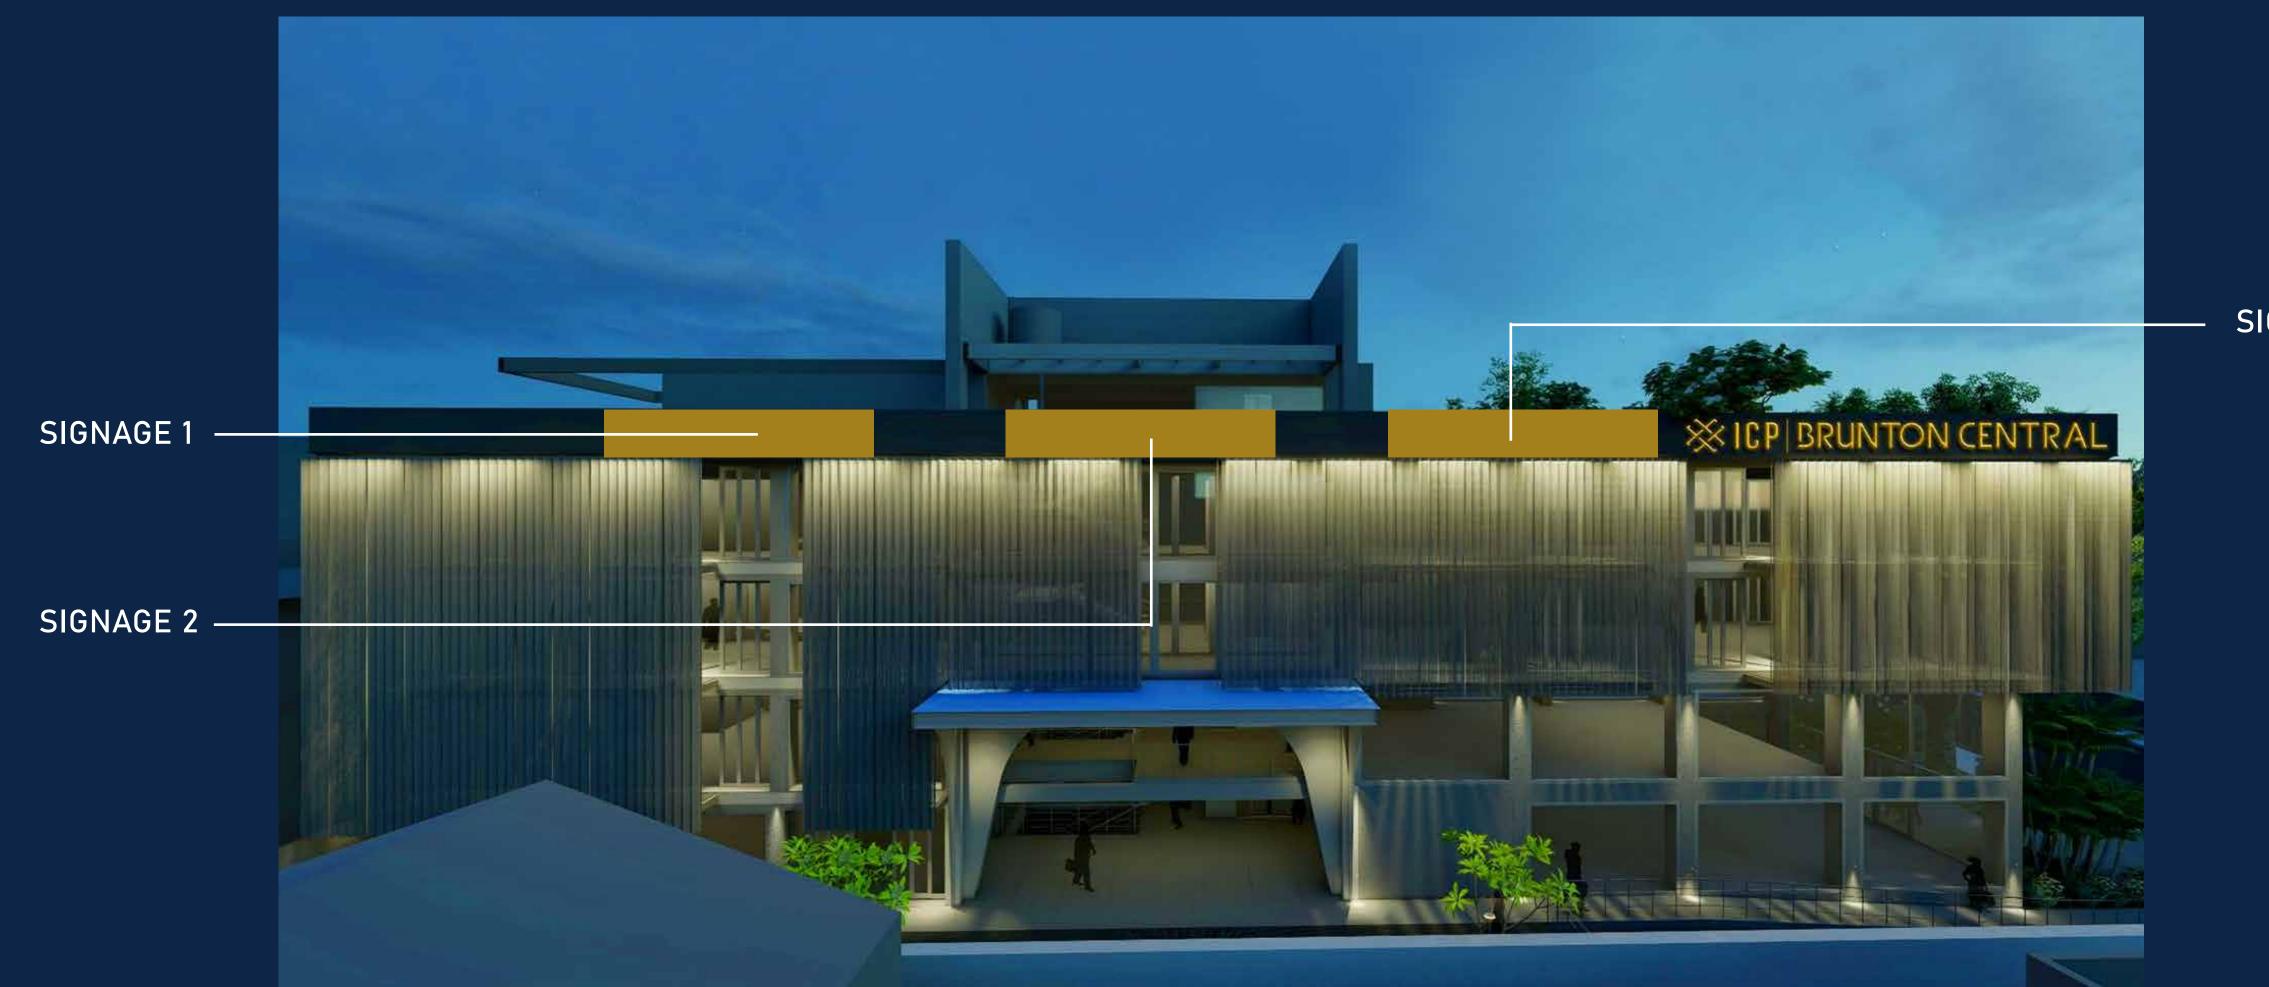

Nearest Bus Stop DIG Office Bus Stop 350 mt (4 min) Hosmat Hospital Bus Stop 450 mt (6 min)

Trinity Circle Bus Stop 850 mt (10 min)





# State-of-the-art facilities



**BUILT UP AREA** Approx. 20,000 Sq.ft.



SOLAR PANELS 13KV Solar PV



POWER INFRASTRUCTURE BESCOM 315 KVA and 250 KVA DG



WATER SUPPLY Municipal water connection



AIR CONDITIONING VRV system







ELEVATORS Schindler 1 no. with 10 pax capacity



DESIGN **Aluminium Perforated sheets** on façade



SECURITY SYSTEM 24x7 CCTV monitor with security guards



FIRE PROTECTION Fully automatic Hydrant and Sprinkler based Fire Protection



First floor lobby area | Artisitc Impression

## **Core Architect Consultants**

Matthew & Ghosh



# **Proposed Client Directory -**











# Proposed Client Signages - Façade



SIGNAGE 3



# **Floor Layouts**

### **Basement Floor Plan**







Back 1997 Sq.ft. Front 2821 Sq.ft.

# Floor Layouts

First Floor Plan



Back 2213 Sq.ft. Front 2535 Sq.ft.





Second Floor Plan

4250 Sq.ft.



4250 Sq.ft.



## **KCT GROUP**

Founded in 1929 as a coal mining company, Karam Chand Thapar Group is one of India's leading business conglomerates, with a diverse presence in the industry of Coal Logistics, Commercial Real Estate, and Aquaculture.





**XICP** THAPAR HOUSE Delhi



Bengaluru



XICP ONE FORBES Mumbai





# ICP

Indian City Properties, the real estate arm of Karam Chand Thapar (KCT) Group is a boutique developer and asset portfolio manager of premium commercial assets across major CBD (commercial business districts) in the country.

# **Other Projects**

*