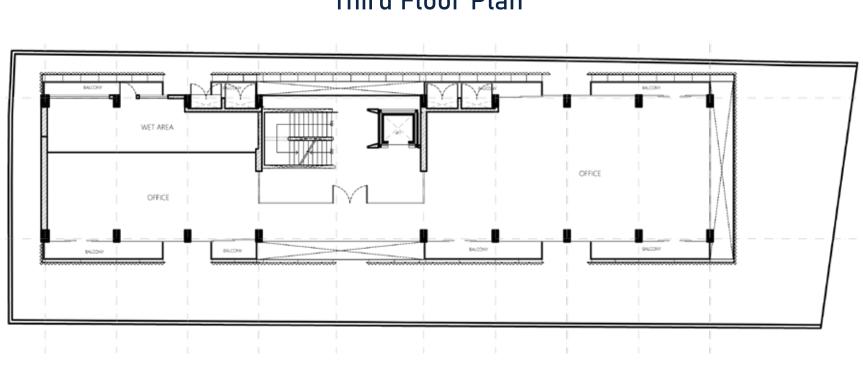

T UP AREA** Approx. 20,000 Sq.ft.



SOLAR PANELS 13KV Solar PV



POWER INFRASTRUCTURE BESCOM 315 KVA and 250 KVA DG



WATER SUPPLY Municipal water connection



AIR CONDITIONING VRV system







ELEVATORS Schindler 1 no. with 10 pax capacity



DESIGN **Aluminium Perforated sheets** on façade



SECURITY SYSTEM 24x7 CCTV monitor with security guards



FIRE PROTECTION Fully automatic Hydrant and Sprinkler based Fire Protection



First floor lobby area | Artisitc Impression

## **Core Architect Consultants**

Matthew & Ghosh



# **Proposed Client Directory -**











# Proposed Client Signages - Façade



SIGNAGE 3



# **Floor Layouts**

### **Basement Floor Plan**







Back 1997 Sq.ft. Front 2821 Sq.ft.

# Floor Layouts

First Floor Plan



Back 2213 Sq.ft. Front 2535 Sq.ft.





Second Floor Plan

4250 Sq.ft.



4250 Sq.ft.



## **KCT GROUP**

Founded in 1929 as a coal mining company, Karam Chand Thapar Group is one of India's leading business conglomerates, with a diverse presence in the industry of Coal Logistics, Commercial Real Estate, and Aquaculture.





**XICP** THAPAR HOUSE Delhi



Bengaluru



XICP ONE FORBES Mumbai





# ICP

Indian City Properties, the real estate arm of Karam Chand Thapar (KCT) Group is a boutique developer and asset portfolio manager of premium commercial assets across major CBD (commercial business districts) in the country.

# **Other Projects**

**≫ICP KCT CENTER** Kolkata



 $\otimes$  ICP 25 BRABOURNE Kolkata



**≫ICP** | FORT HERITAGE Mumbai



XICP 800 JUBILEE Hyderabad



# For more details, call us now 🖕 +91 8800641