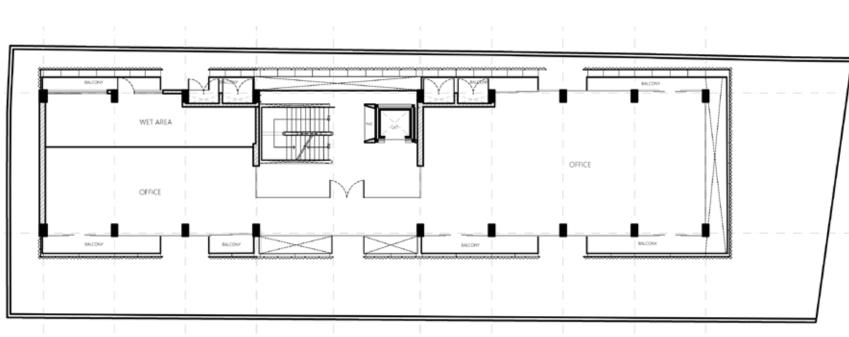

UP AREA** Approx. 20,000 Sq.ft.



SOLAR PANELS 13KV Solar PV



POWER INFRASTRUCTURE BESCOM 315 KVA and 250 KVA DG



WATER SUPPLY Municipal water connection



AIR CONDITIONING VRV system







ELEVATORS Schindler 1 no. with 10 pax capacity



DESIGN **Aluminium Perforated sheets** on façade



SECURITY SYSTEM 24x7 CCTV monitor with security guards



FIRE PROTECTION Fully automatic Hydrant and Sprinkler based Fire Protection



First floor lobby area | Artisitc Impression

## **Core Architect Consultants**

Matthew & Ghosh



# **Proposed Client Directory -**











# Proposed Client Signages - Façade



SIGNAGE 3



# **Floor Layouts**

### **Basement Floor Plan**







Back 1997 Sq.ft. Front 2821 Sq.ft.

# Floor Layouts

First Floor Plan



Back 2213 Sq.ft. Front 2535 Sq.ft.





Second Floor Plan

4250 Sq.ft.



4250 Sq.ft.



## **KCT GROUP**

Founded in 1929 as a coal mining company, Karam Chand Thapar Group is one of India's leading business conglomerates, with a diverse presence in the industry of Coal Logistics, Commercial Real Estate, and Aquaculture.





**XICP** THAPAR HOUSE Delhi



Bengaluru



XICP ONE FORBES Mumbai





# ICP

Indian City Properties, the real estate arm of Karam Chand Thapar (KCT) Group is a boutique developer and asset portfolio manager of premium commercial assets across major CBD (commercial business districts) in the country.

# **Other Projects**

**≫ICP KCT CENTER** Kolkata



 $\otimes$  ICP 25 BRABOURNE Kolkata



**≫ICP** | FORT HERITAGE Mumbai



XICP 800 JUBILEE Hyderabad



# For more details, call us now 🖕 +91 880064193