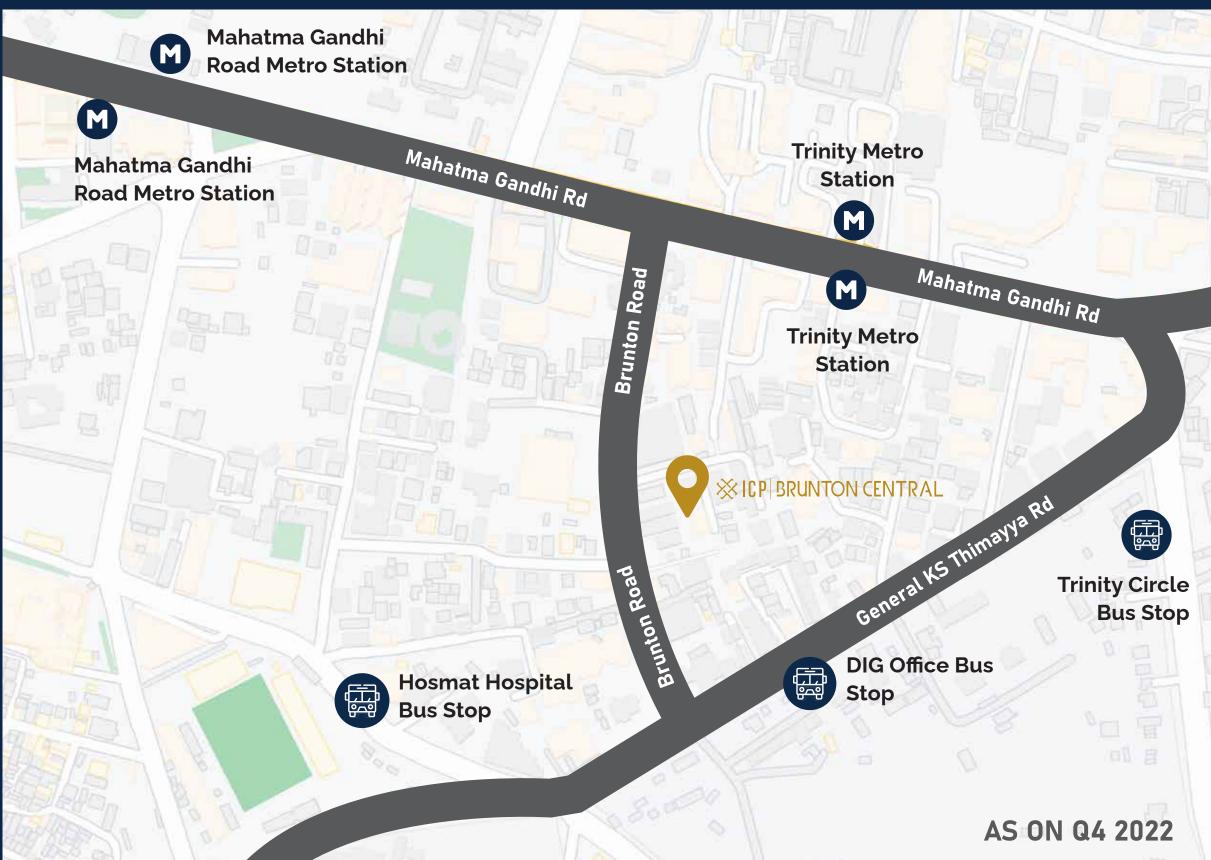

## Nearest Airport

Kempegowda International Airport 35 Kms

**Nearest Metro Station** Trinity Metro Station 400 mt (5 min) Mahatma Gandhi Metro Station 900 mt (12 min)

Nearest Bus Stop DIG Office Bus Stop 350 mt (4 min) Hosmat Hospital Bus Stop 450 mt (6 min)

Trinity Circle Bus Stop 850 mt (10 min)