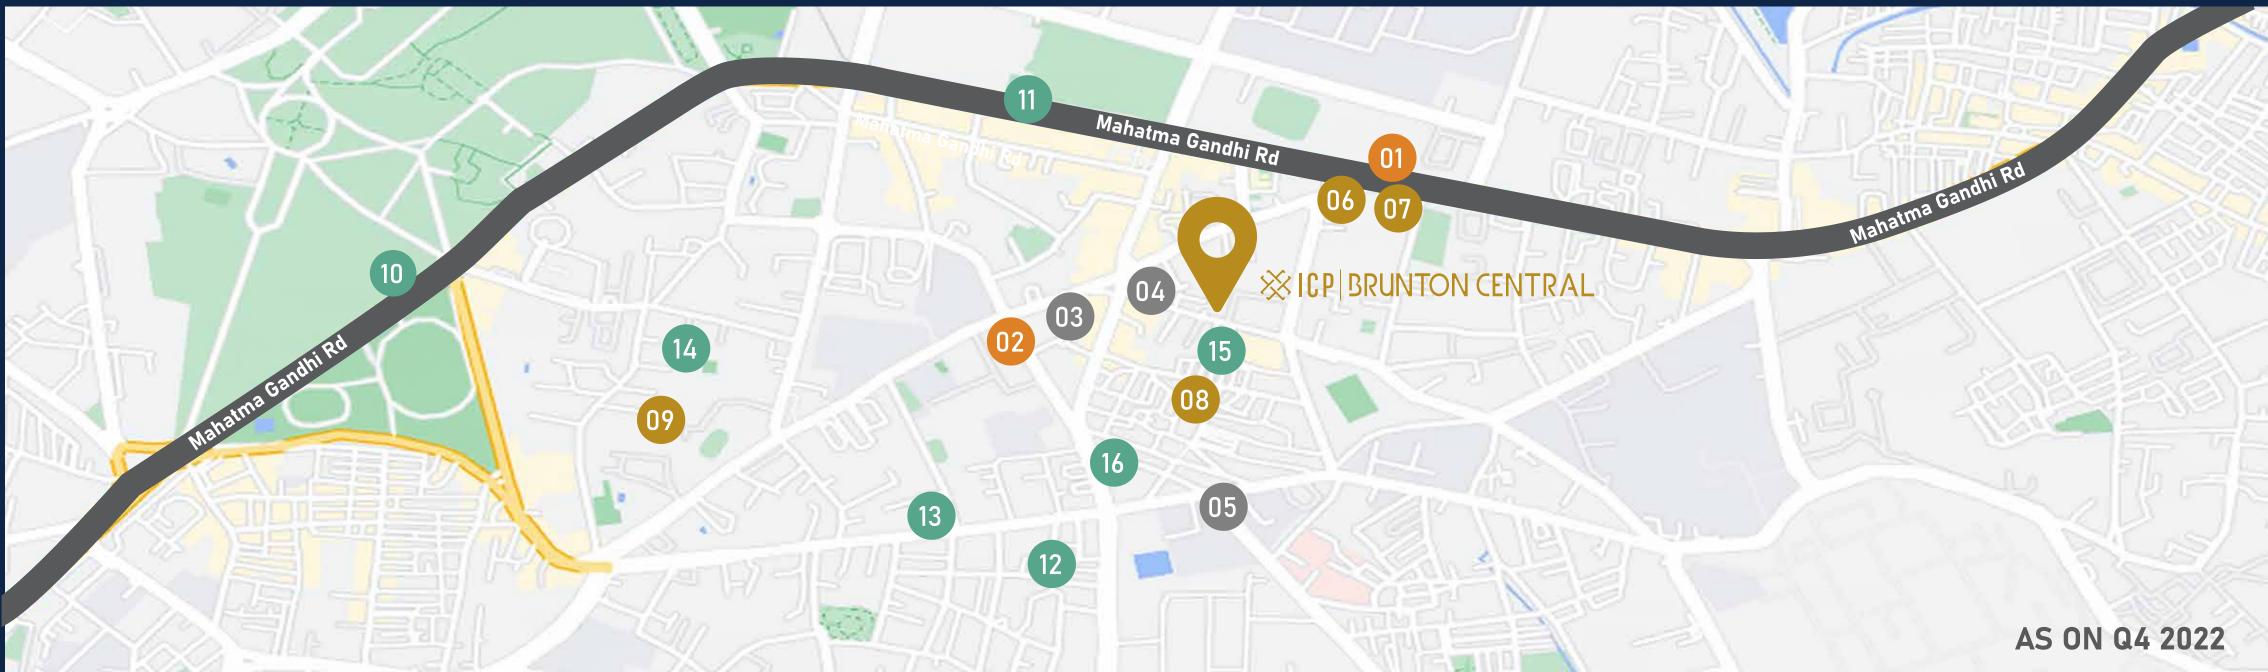

### ₩ SHOPPING

- 01 1 Mg Lido Mall
- 02 Garuda Mall

950 mt

700 mt

### RESTAURANT 101

03 BOTECA Restaurante 650 mt Brasileiro

63 mt

- 04 Portland Grills Café
- 05 Hyderabad Biryani House 600 mt

### **HOTEL**

- 06 Oberoi Be
- 07 Taj MG Roa
- 08 Welcome
- 09 Ritz Carlto

| engaluru  | 1 Kms   |
|-----------|---------|
| ad        | 850 mt  |
| ITC Hotel | 350 mt  |
| on        | 1.9 Kms |

### 88 OTHERS

| <ul> <li>Bengaluru Foo<br/>Stadium</li> <li>RSI Cricket<br/>Ground</li> </ul> | Bengaluru Football      | 850 mt<br>1.5 Kms | 13 | Cathedral PU             |
|-------------------------------------------------------------------------------|-------------------------|-------------------|----|--------------------------|
|                                                                               |                         |                   | 14 | <b>Bishop Cotton</b>     |
|                                                                               |                         |                   | 15 | Mother Tekla A           |
| 2                                                                             | St. Philomenas Hospital | 1 Kms             | 16 | Kendriya Vidya<br>Centre |

| athedral PU College | 1.6 Km |
|---------------------|--------|
| ishop Cotton Girls  | 1.6 Km |

- 190 mt Auditorium
- yalaya ASC 1.7 Kms