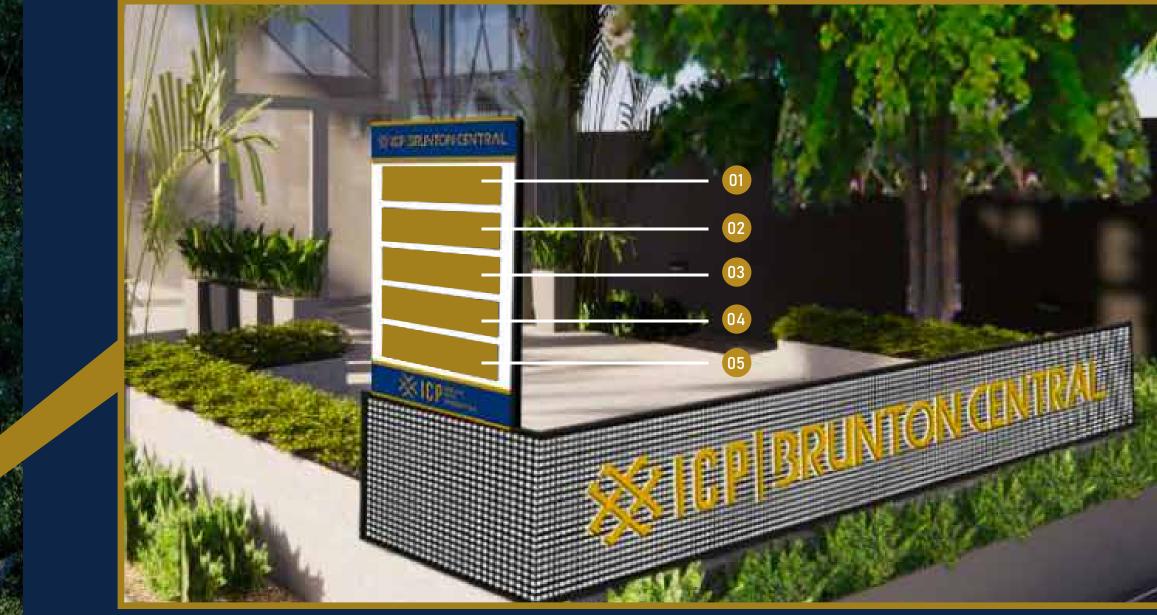

Mahatma Gandhi Metro Station 900 mt (12 min)



Nearest Bus Stop DIG Office Bus Stop 350 mt (4 min) Hosmat Hospital Bus Stop 450 mt (6 min)

Trinity Circle Bus Stop 850 mt (10 min)





# State-of-the-art facilities



**BUILT UP AREA** Approx. 20,000 Sq.ft.



SOLAR PANELS 13KV Solar PV



POWER INFRASTRUCTURE BESCOM 315 KVA and 250 KVA DG



WATER SUPPLY Municipal water connection



AIR CONDITIONING VRV system







ELEVATORS Schindler 1 no. with 10 pax capacity



DESIGN **Aluminium Perforated sheets** on façade



SECURITY SYSTEM 24x7 CCTV monitor with security guards



FIRE PROTECTION Fully automatic Hydrant and Sprinkler based Fire Protection



First floor lobby area | Artisitc Impression

## **Core Architect Consultants**

Matthew & Ghosh



# **Proposed Client Directory -**











# Proposed Client Signages - Façade



SIGNAGE 3



# **Floor Layouts**

### **Basement Floor Plan**







Back 1997 Sq.ft. Front 2821 Sq.ft.

# Floor Layouts

First Floor Plan



Back 2213 Sq.ft. Front 2535 Sq.ft.





Second Floor Plan

4250 Sq.ft.



4250 Sq.ft.



## **KCT GROUP**

Founded in 1929 as a coal mining company, Karam Chand Thapar Group is one of India's leading business conglomerates, with a diverse presence in the industry of Coal Logistics, Commercial Real Estate, and Aquaculture.





**XICP** THAPAR HOUSE Delhi



Bengaluru



XICP ONE FORBES Mumbai





# ICP

Indian City Properties, the real estate arm of Karam Chand Thapar (KCT) Group is a boutique developer and asset portfolio manager of premium commercial assets across major CBD (commercial business distri