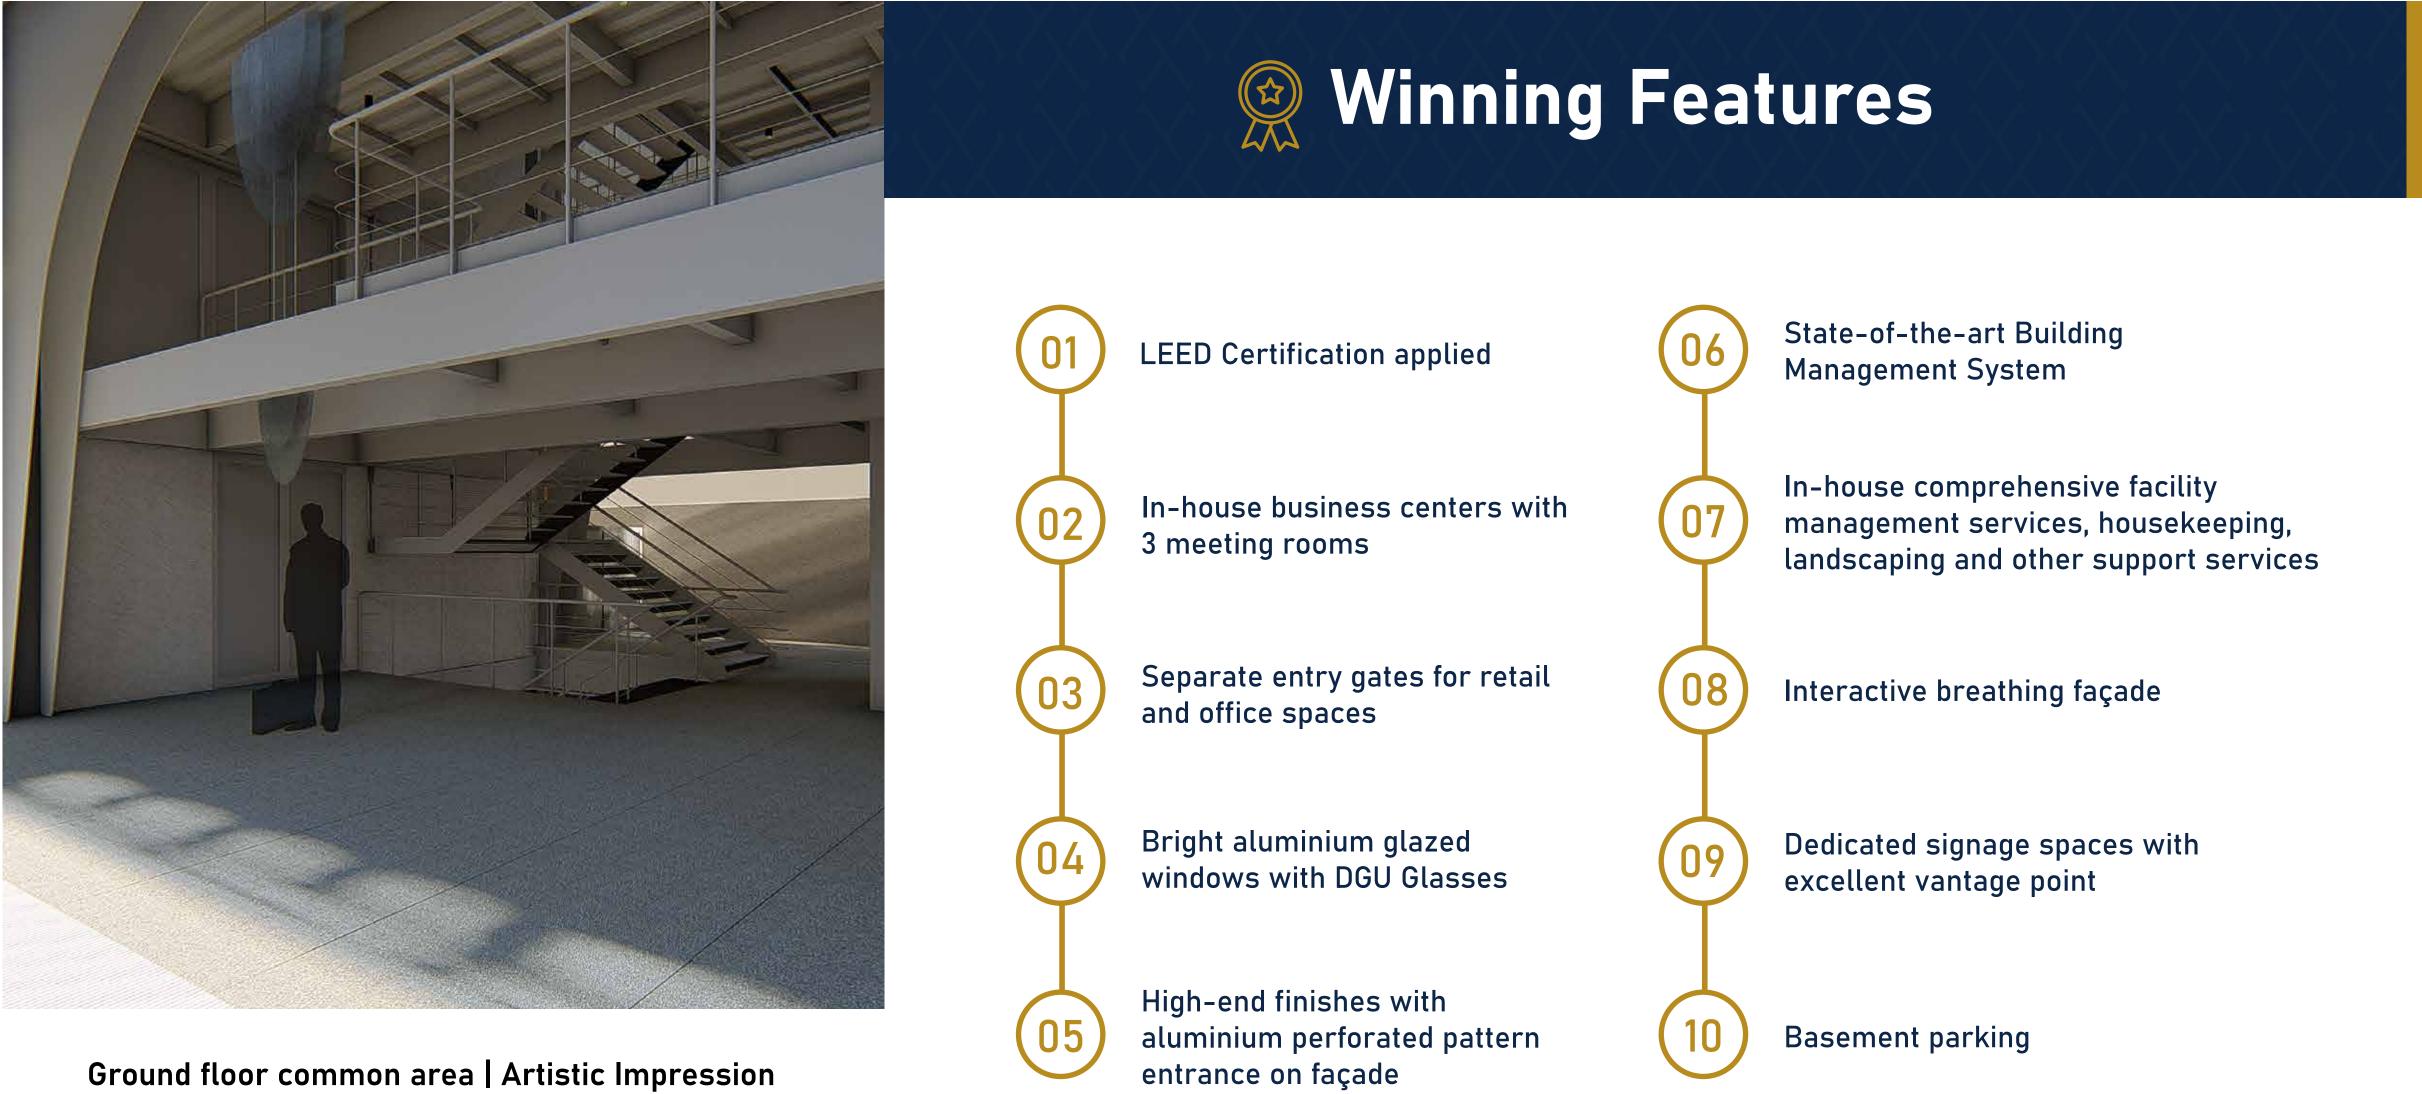

# State-of-the-art facilities

**BUILT UP AREA** Approx. 20,000 Sq.ft.

SOLAR PANELS 13KV Solar PV

POWER INFRASTRUCTURE BESCOM 315 KVA and 250 KVA DG

WATER SUPPLY Municipal water connection

AIR CONDITIONING VRV system

ELEVATORS Schindler 1 no. with 10 pax capacity

DESIGN **Aluminium Perforated sheets** on façade

SECURITY SYSTEM 24x7 CCTV monitor with security guards

FIRE PROTECTION Fully automatic Hydrant and Sprinkler based Fire Protection