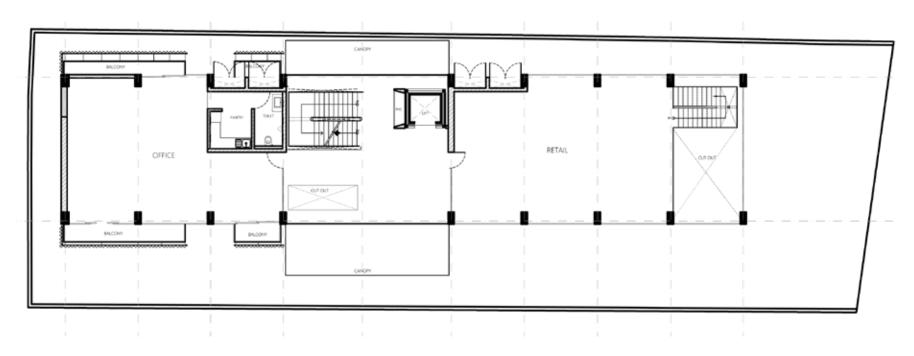

# **Floor Layouts**

# Floor Layouts

First Floor Plan

Back 2213 Sq.ft. Front 2535 Sq.ft.

Second Floor Plan

4250 Sq.ft.

4250 Sq.ft.