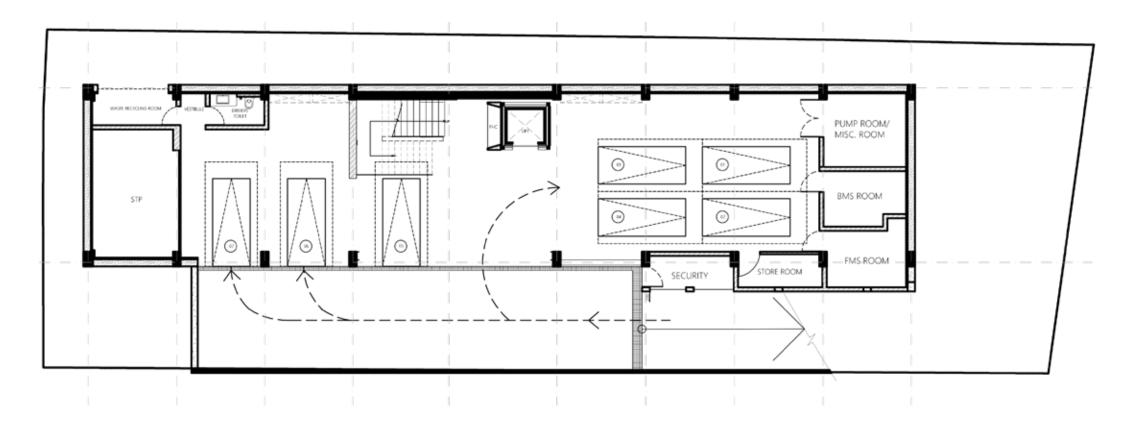

pital Bus Stop 450 mt (6 min)

Trinity Circle Bus Stop 850 mt (10 min)





# State-of-the-art facilities



**BUILT UP AREA** Approx. 20,000 Sq.ft.



SOLAR PANELS 13KV Solar PV



POWER INFRASTRUCTURE BESCOM 315 KVA and 250 KVA DG



WATER SUPPLY Municipal water connection



AIR CONDITIONING VRV system







ELEVATORS Schindler 1 no. with 10 pax capacity



DESIGN **Aluminium Perforated sheets** on façade



SECURITY SYSTEM 24x7 CCTV monitor with security guards



FIRE PROTECTION Fully automatic Hydrant and Sprinkler based Fire Protection



First floor lobby area | Artisitc Impression

## **Core Architect Consultants**

Matthew & Ghosh



# **Proposed Client Directory -**











# Proposed Client Signages - Façade



SIGNAGE 3



# **Floor Layouts**

### **Basement Floor Plan**







Back 1997 Sq.ft. Front 2821 Sq.ft.

# Floor Layouts

First Floor Plan



Back 2213 Sq.ft. Front 2535 Sq.ft.





Second Floor Plan

4250 Sq.ft.



4250 Sq.ft.



## **KCT GROUP**

Founded in 1929 as a coal mining company, Karam Chand Thapar Group is one of India's leading business conglomerates, with a diverse presence in the industry of Coal Logistics, Commercial Real Estate, and Aquaculture.





**XICP** THAPAR HOUSE Delhi



Bengaluru



XICP ONE FORBES Mumbai





# ICP

Indian City Properties, the real estate arm of Karam Chand Thapar (KCT) Group is a boutique developer and asset portfolio manager of premium commercial assets across major CBD (commercial business districts) in the country.

# **Other Projects**

**≫ICP KCT CENTER** Kolkata



 $\otimes$  ICP 25 BRABOURNE Kolkat