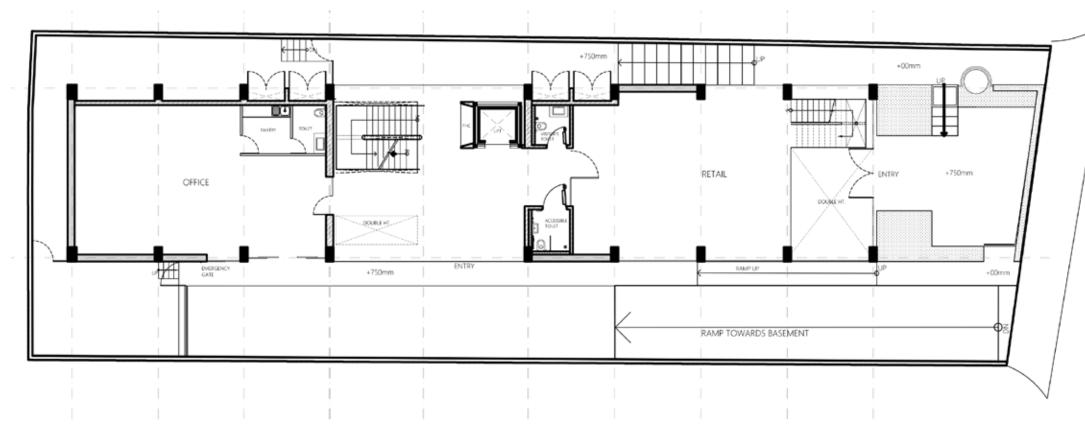

# **Floor Layouts**

# Floor Layouts

First Floor Plan

Back 2213 Sq.ft. Front 2535 Sq.ft.

Second Floor Plan

4250 Sq.ft.

4250 Sq.ft.